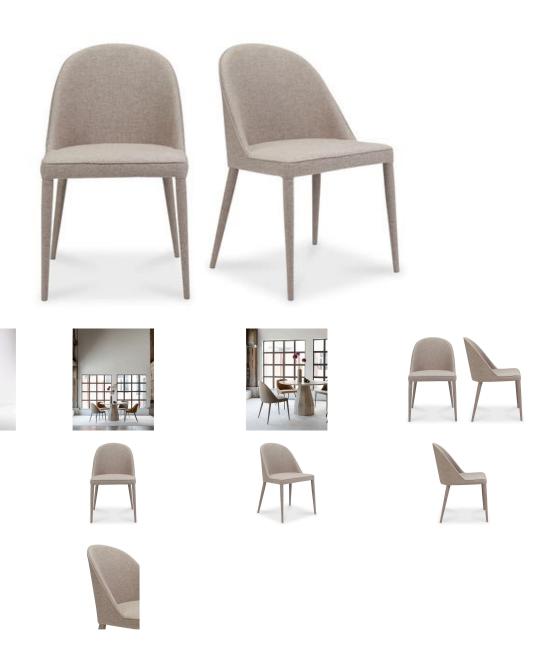

## **BURTON DINING CHAIR- SET OF TWO**

## **OVERVIEW**

Drawing from the best of contemporary design, the Burton dining chair features a rounded backrest and foam cushioning for full luxurious support. A sturdy iron frame and easy-to-clean upholstery are the finishing touches on this high-class seat. Whether it's a black-tie affair or a simple meal between friends, the Burton will be a tempting addition to any dinner party.

- High performing, easy-to-clean polyester upholstery
- A curved silhouette with foam cushioning
- Upholstered, tapered legs
- No assembly required

## **SPECIFICATIONS**

ITEM CODE

SWATCH CODE

COLLECTION

BED SIZE

PRODUCT MATERIALS

STYLE

GENERAL DIMENSIONS

YM-1001-26-0

SWYM-XF-1567-05

All Collections

Other Size

Upholstery: 100% Polyester, Iron

Frame, Plywood, Foam

Contemporary

19.0" W X 22.0" D X 33.0" H