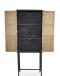

## **OVERVIEW**

A cabinet full of stylish simplicity plus that gentle, timeless appeal. Bodhi is crafted with a black firwood timber frame and two natural rattan doors for a distinctive boho feel. Its slimmer width lets placement possibilities flow throughout the home, while three welcoming tiers of interior shelving will provide spacious storage in the living room, dining room, bathroom and beyond.

- Solid firwood frame and shelving with a matte black finish
- Two natural-hued rattan paneled swinging doors
- 3 non-adjustable interior shelves
- Slim black iron legs
- Some assembly required