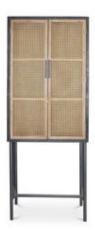

## **BODHI CABINET**

## **OVERVIEW**

A cabinet full of stylish simplicity plus that gentle, timeless appeal. Bodhi is crafted with a black firwood timber frame and two natural rattan doors for a distinctive boho feel. Its slimmer width lets placement possibilities flow throughout the home, while three welcoming tiers of interior shelving will provide spacious storage in the living room, dining room, bathroom and beyond.

- Solid firwood frame and shelving with a matte black finish
- Two natural-hued rattan paneled swinging doors
- 3 non-adjustable interior shelves
- Slim black iron legs
- Some assembly required

## **SPECIFICATIONS**

ITEM CODE KK-1022-24

PRODUCT MATERIALS Rattan Doors, Solid Fir Frame, MDF Panels

STYLE Rustic

GENERAL DIMENSIONS 26.0" W X 14.0" D X 68.5" H