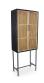

## **BODHI CABINET**

## **OVERVIEW**

A cabinet full of stylish simplicity plus that gentle, timeless appeal. Bodhi is crafted with a black firwood timber frame and two natural rattan doors for a distinctive boho feel. Its slimmer width lets placement possibilities flow throughout the home, while three welcoming tiers of interior shelving will provide spacious storage in the living room, dining room, bathroom and beyond.

- Solid firwood frame and shelving with a matte black finish
- Two natural-hued rattan paneled swinging doors
- 3 non-adjustable interior shelves
- Slim black iron legs
- Some assembly required

## **SPECIFICATIONS**

ITEM CODE KK-1022-24

PRODUCT MATERIALS Rattan Doors, Solid Fir Frame, MDF Panels

STYLE Rustic

GENERAL DIMENSIONS 26.0" W X 14.0" D X 68.5" H