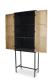

## **OVERVIEW**

A cabinet full of stylish simplicity plus that gentle, timeless appeal. Bodhi is crafted with a black firwood timber frame and two natural rattan doors for a distinctive boho feel. Its slimmer width lets placement possibilities flow throughout the home, while three welcoming tiers of interior shelving will provide spacious storage in the living room, dining room, bathroom and beyond.

- Solid firwood frame and shelving with a matte black finish
- Two natural-hued rattan paneled swinging doors
- 3 non-adjustable interior shelves
- Slim black iron legs
- Some assembly required