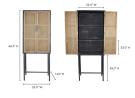

## **OVERVIEW**

A cabinet full of stylish simplicity plus that gentle, timeless appeal. Bodhi is crafted with a black firwood timber frame and two natural rattan doors for a distinctive boho feel. Its slimmer width lets placement possibilities flow throughout the home, while three welcoming tiers of interior shelving will provide spacious storage in the living room, dining room, bathroom and beyond.

- Solid firwood frame and shelving with a matte black finish
- Two natural-hued rattan paneled swinging doors
- 3 non-adjustable interior shelves
- Slim black iron legs
- Some assembly required

## **SPECIFICATIONS**

ITEM CODE KK-1022-24

PRODUCT MATERIALS Rattan Doors, Solid Fir Frame, MDF Panels

STYLE Rustic

GENERAL DIMENSIONS 26.0" W X 14.0" D X 68.5" H