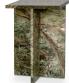

## OVERVIEW

The Blair accent table's clean, linear design accentuates the captivating allure of the expressively colored marble construction. The mesmerizing beauty and inherent elegance of nature reveals itself through the intricate and unique veining that adorns each individual slab of marble.

- Rainforest green marble
- Suitable for outoor & indoor use
- Some assembly required

## SPECIFICATIONS

| ITEM CODE          | PJ-1024-27                  |
|--------------------|-----------------------------|
| COLLECTION         | Blair                       |
| PRODUCT MATERIALS  | RAINFOREST GREEN MARBLE     |
| STYLE              | Contemporary                |
| GENERAL DIMENSIONS | 14.0″ W X 14.0″ D X 20.0″ H |