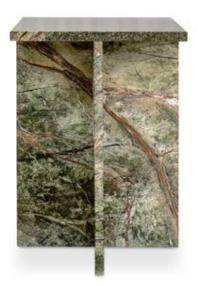

## OVERVIEW

The Blair accent table's clean, linear design accentuates the captivating allure of the expressively colored marble construction. The mesmerizing beauty and inherent elegance of nature reveals itself through the intricate and unique veining that adorns each individual slab of marble.

- Rainforest green marble
- Suitable for outoor & indoor use
- Some assembly required

## SPECIFICATIONS

| ITEM CODE          | PJ-1024-27                  |
|--------------------|-----------------------------|
| COLLECTION         | Blair                       |
| PRODUCT MATERIALS  | RAINFOREST GREEN MARBLE     |
| STYLE              | Contemporary                |
| GENERAL DIMENSIONS | 14.0″ W X 14.0″ D X 20.0″ H |