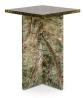

## OVERVIEW

The Blair accent table's clean, linear design accentuates the captivating allure of the expressively colored marble construction. The mesmerizing beauty and inherent elegance of nature reveals itself through the intricate and unique veining that adorns each individual slab of marble.

- Rainforest green marble
- Suitable for outoor & indoor use
- Some assembly required

## SPECIFICATIONS

| ITEM CODE          | PJ-1024-27                  |
|--------------------|-----------------------------|
| COLLECTION         | Blair                       |
| PRODUCT MATERIALS  | RAINFOREST GREEN MARBLE     |
| STYLE              | Contemporary                |
| GENERAL DIMENSIONS | 14.0″ W X 14.0″ D X 20.0″ H |