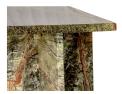

## OVERVIEW

The Blair accent table's clean, linear design accentuates the captivating allure of the expressively colored marble construction. The mesmerizing beauty and inherent elegance of nature reveals itself through the intricate and unique veining that adorns each individual slab of marble.

- Rainforest green marble
- Suitable for outoor & indoor use
- Some assembly required

## SPECIFICATIONS

| ITEM CODE          | PJ-1024-27                  |
|--------------------|-----------------------------|
| COLLECTION         | Blair                       |
| PRODUCT MATERIALS  | RAINFOREST GREEN MARBLE     |
| STYLE              | Contemporary                |
| GENERAL DIMENSIONS | 14.0″ W X 14.0″ D X 20.0″ H |