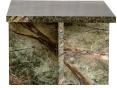

## OVERVIEW

The Blair accent table's clean, linear design accentuates the captivating allure of the expressively colored marble construction. The mesmerizing beauty and inherent elegance of nature reveals itself through the intricate and unique veining that adorns each individual slab of marble.

- Rainforest green marble
- Suitable for outoor & indoor use
- Some assembly required

## SPECIFICATIONS

| ITEM CODE          | PJ-1024-27                  |
|--------------------|-----------------------------|
| COLLECTION         | Blair                       |
| PRODUCT MATERIALS  | RAINFOREST GREEN MARBLE     |
| STYLE              | Contemporary                |
| GENERAL DIMENSIONS | 14.0″ W X 14.0″ D X 20.0″ H |