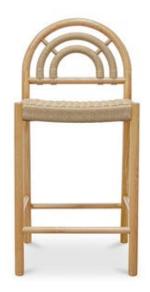

## **OVERVIEW**

The Avery counter stool pays homage to the past with its classic paper rope seat and exquisite cane-wrapped details, while its gently arching backrest footrest bring a fresh and contemporary touch. Its solid oak construction complements the stool's aesthetic, bringing warmth and sophistication.

- Solid oak frame
- Oak and paper cord seat
- Protective leg glides included
- No assembly required