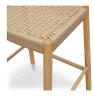

## **OVERVIEW**

The Avery counter stool pays homage to the past with its classic paper rope seat and exquisite cane-wrapped details, while its gently arching backrest footrest bring a fresh and contemporary touch. Its solid oak construction complements the stool's aesthetic, bringing warmth and sophistication.

- Solid oak frame
- Oak and paper cord seat
- Protective leg glides included
- No assembly required