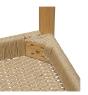

## **OVERVIEW**

The Avery counter stool pays homage to the past with its classic paper rope seat and exquisite cane-wrapped details, while its gently arching backrest footrest bring a fresh and contemporary touch. Its solid oak construction complements the stool's aesthetic, bringing warmth and sophistication.

- Solid oak frame
- Oak and paper cord seat
- Protective leg glides included
- No assembly required

Solid Oak, Paper Rope

Rustic

18.5" W X 20.5" D X 39.75" H