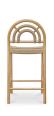

## **OVERVIEW**

The Avery counter stool pays homage to the past with its classic paper rope seat and exquisite cane-wrapped details, while its gently arching backrest footrest bring a fresh and contemporary touch. Its solid oak construction complements the stool's aesthetic, bringing warmth and sophistication.

- Solid oak frame
- Oak and paper cord seat
- Protective leg glides included
- No assembly required