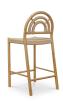

## **OVERVIEW**

The Avery counter stool pays homage to the past with its classic paper rope seat and exquisite cane-wrapped details, while its gently arching backrest footrest bring a fresh and contemporary touch. Its solid oak construction complements the stool's aesthetic, bringing warmth and sophistication.

Solid Oak, Paper Rope

Rustic

18.5" W X 20.5" D X 39.75" H