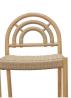

## **OVERVIEW**

The Avery counter stool pays homage to the past with its classic paper rope seat and exquisite cane-wrapped details, while its gently arching backrest footrest bring a fresh and contemporary touch. Its solid oak construction complements the stool's aesthetic, bringing warmth and sophistication.

- Solid oak frame
- Oak and paper cord seat
- Protective leg glides included
- No assembly required