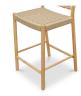

## **OVERVIEW**

The Avery counter stool pays homage to the past with its classic paper rope seat and exquisite cane-wrapped details, while its gently arching backrest footrest bring a fresh and contemporary touch. Its solid oak construction complements the stool's aesthetic, bringing warmth and sophistication.

- Solid oak frame
- Oak and paper cord seat
- Protective leg glides included
- No assembly required