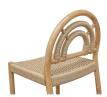

## **OVERVIEW**

The Avery counter stool pays homage to the past with its classic paper rope seat and exquisite cane-wrapped details, while its gently arching backrest footrest bring a fresh and contemporary touch. Its solid oak construction complements the stool's aesthetic, bringing warmth and sophistication.

- Solid oak frame
- Oak and paper cord seat
- Protective leg glides included
- No assembly required