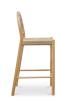

## **OVERVIEW**

The Avery counter stool pays homage to the past with its classic paper rope seat and exquisite cane-wrapped details, while its gently arching backrest footrest bring a fresh and contemporary touch. Its solid oak construction complements the stool's aesthetic, bringing warmth and sophistication.

- Solid oak frame
- Oak and paper cord seat
- Protective leg glides included
- No assembly required