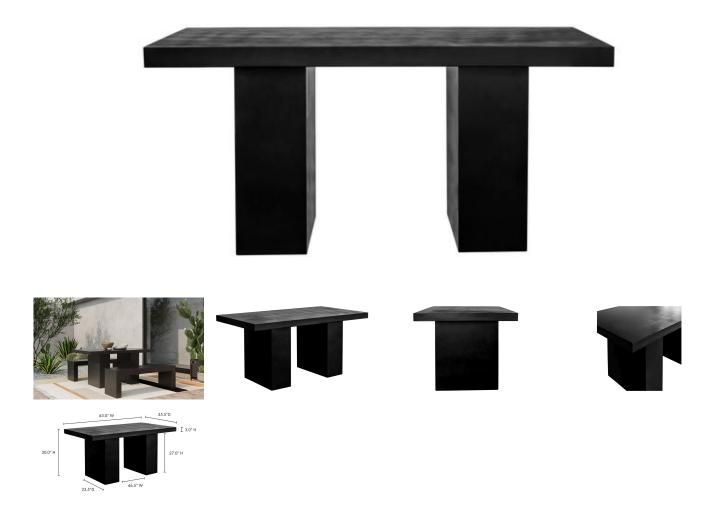

## **AURELIUS 2 OUTDOOR DINING TABLE**

## **OVERVIEW**

Bring the outdoors a little closer. The Aurelius outdoor patio table is the perfect transitional piece for alfresco living. Both durable and eyecatching, this table is made from fiber-reinforced concrete that helps to prevent cracking. Here to give your outdoor dining area a sleek, modern look with two hefty pillared legs and a thick, matte, rectangular tabletop. Ideal for any garden or patio setting, this dining table works indoors as well as a stately, contemporary design.

- Concrete & fiber-mix concrete materials make for lighter-weight, durable outdoor pieces. Still, they are unique composites that will vary in color, pattern & texture. No two items made from these materials are alike & product imagery may vary slightly
- Rectangular tabletop shape with solid pillar legs
- Spacious seating for up to 6
- Some assembly required

## **SPECIFICATIONS**

ITEM CODE BQ-1021-02-0
COLLECTION All Collections

BED SIZE Other Size

PRODUCT MATERIALS Fiber-Reinforced Cement

STYLE Contemporary

GENERAL DIMENSIONS 63.0" W X 35.5" D X 30.0" H

SEATING