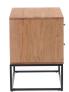

## **ATELIER NIGHSTAND**

## **OVERVIEW**

A slick natural look. The Atelier nightstand features two sliding drawers with a textured detailing. A cool iron frame supports this minimal stand. The ideal stylish spot for a complementary lamp, candle, or cup of tea.

- Solid acacia wood construction
- Sleek, powder-coated metal base frame
- Two felt lined drawers with soft close capability
- Some assembly required