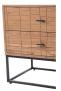

## **ATELIER NIGHSTAND**

## **OVERVIEW**

A slick natural look. The Atelier nightstand features two sliding drawers with a textured detailing. A cool iron frame supports this minimal stand. The ideal stylish spot for a complementary lamp, candle, or cup of tea.

- Solid acacia wood construction
- Sleek, powder-coated metal base frame
- Two felt lined drawers with soft close capability
- Some assembly required