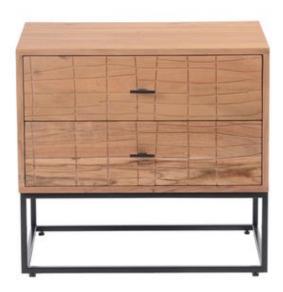

## **ATELIER NIGHSTAND**

## **OVERVIEW**

A slick natural look. The Atelier nightstand features two sliding drawers with a textured detailing. A cool iron frame supports this minimal stand. The ideal stylish spot for a complementary lamp, candle, or cup of tea.

- Solid acacia wood construction
- Sleek, powder-coated metal base frame
- Two felt lined drawers with soft close capability
- Some assembly required