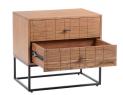

## **ATELIER NIGHSTAND**

## **OVERVIEW**

A slick natural look. The Atelier nightstand features two sliding drawers with a textured detailing. A cool iron frame supports this minimal stand. The ideal stylish spot for a complementary lamp, candle, or cup of tea.

- Solid acacia wood construction
- Sleek, powder-coated metal base frame
- Two felt lined drawers with soft close capability
- Some assembly required