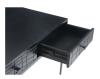

## **OVERVIEW**

An organic office sanctuary. Made from beautifully patterned solid acacia wood, the Atelier desk features two sliding drawers with a textured front, providing plenty of storage for all your office supplies. With a cool iron frame to support its minimal design, this is a sturdy centerpoint for all your workplace endeavors.

• Solid acacia wood construction

- Iron frame and base
- Pairs with other furniture in the Atelier series
- Assembly required