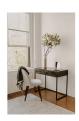

## **OVERVIEW**

An organic office sanctuary. Made from beautifully patterned solid acacia wood, the Atelier desk features two sliding drawers with a textured front, providing plenty of storage for all your office supplies. With a cool iron frame to support its minimal design, this is a sturdy centerpoint for all your workplace endeavors.

• Solid acacia wood construction

- Iron frame and base
- Pairs with other furniture in the Atelier series
- Assembly required