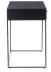

## **OVERVIEW**

An organic office sanctuary. Made from beautifully patterned solid acacia wood, the Atelier desk features two sliding drawers with a textured front, providing plenty of storage for all your office supplies. With a cool iron frame to support its minimal design, this is a sturdy centerpoint for all your workplace endeavors.

• Solid acacia wood construction

- Iron frame and base
- Pairs with other furniture in the Atelier series
- Assembly required

## **SPECIFICATIONS**

ITEM CODE BZ-1111-02 COLLECTION **ATELIER** 

**PRODUCT MATERIALS** Solid Acacia Wood, Iron

STYLE Contemporary

35.5" W X 20.0" D X 30.0" H **GENERAL DIMENSIONS** 