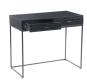

## **OVERVIEW**

An organic office sanctuary. Made from beautifully patterned solid acacia wood, the Atelier desk features two sliding drawers with a textured front, providing plenty of storage for all your office supplies. With a cool iron frame to support its minimal design, this is a sturdy centerpoint for all your workplace endeavors.

• Solid acacia wood construction

- Iron frame and base
- Pairs with other furniture in the Atelier series
- Assembly required

## **SPECIFICATIONS**

ITEM CODE BZ-1111-02 COLLECTION **ATELIER** 

**PRODUCT MATERIALS** Solid Acacia Wood, Iron

STYLE Contemporary

35.5" W X 20.0" D X 30.0" H **GENERAL DIMENSIONS** 