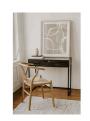

## **OVERVIEW**

An organic office sanctuary. Made from beautifully patterned solid acacia wood, the Atelier desk features two sliding drawers with a textured front, providing plenty of storage for all your office supplies. With a cool iron frame to support its minimal design, this is a sturdy centerpoint for all your workplace endeavors.

• Solid acacia wood construction

- Iron frame and base
- Pairs with other furniture in the Atelier series
- Assembly required