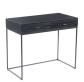

## **OVERVIEW**

An organic office sanctuary. Made from beautifully patterned solid acacia wood, the Atelier desk features two sliding drawers with a textured front, providing plenty of storage for all your office supplies. With a cool iron frame to support its minimal design, this is a sturdy centerpoint for all your workplace endeavors.

• Solid acacia wood construction

- Iron frame and base
- Pairs with other furniture in the Atelier series
- Assembly required

## **SPECIFICATIONS**

ITEM CODE BZ-1111-02 COLLECTION **ATELIER** 

**PRODUCT MATERIALS** Solid Acacia Wood, Iron

STYLE Contemporary

35.5" W X 20.0" D X 30.0" H **GENERAL DIMENSIONS** 