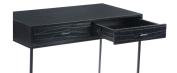

## **OVERVIEW**

An organic office sanctuary. Made from beautifully patterned solid acacia wood, the Atelier desk features two sliding drawers with a textured front, providing plenty of storage for all your office supplies. With a cool iron frame to support its minimal design, this is a sturdy centerpoint for all your workplace endeavors.

• Solid acacia wood construction

- Iron frame and base
- Pairs with other furniture in the Atelier series
- Assembly required