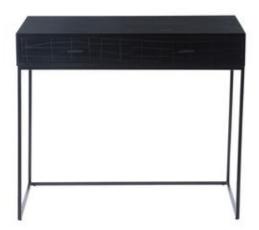

## **ATELIER DESK**

## **OVERVIEW**

An organic office sanctuary. Made from beautifully patterned solid acacia wood, the Atelier desk features two sliding drawers with a textured front, providing plenty of storage for all your office supplies. With a cool iron frame to support its minimal design, this is a sturdy centerpoint for all your workplace endeavors.

• Solid acacia wood construction

- Iron frame and base
- Pairs with other furniture in the Atelier series
- Assembly required

## **SPECIFICATIONS**

ITEM CODE BZ-1111-02 COLLECTION **ATELIER** 

**PRODUCT MATERIALS** Solid Acacia Wood, Iron

STYLE Contemporary

35.5" W X 20.0" D X 30.0" H **GENERAL DIMENSIONS** 