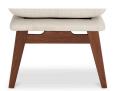

## **OVERVIEW**

A new angle on living room design. Luxuriously laid-back, the Asta ottoman rests on solid walnut legs, the natural beauty of the base enhanced by the warm tones of the wood. Somewhere to put your feet up, Asta's spacious pad features a removable, foam-filled cushion upholstered in soft fabric. With tastefully refined lines that are sure to inspire your interiors, the Asta ottoman will be your new favorite destination to kick your feet up to get cozy. Pair it up with the matching Asta chair for a one-of-a-kind look.

- 100% polyester upholstery with solid walnut legs
- Removable foam-filled cushion
- No assembly required