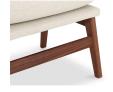

## **OVERVIEW**

A new angle on living room design. Luxuriously laid-back, the Asta ottoman rests on solid walnut legs, the natural beauty of the base enhanced by the warm tones of the wood. Somewhere to put your feet up, Asta's spacious pad features a removable, foam-filled cushion upholstered in soft fabric. With tastefully refined lines that are sure to inspire your interiors, the Asta ottoman will be your new favorite destination to kick your feet up to get cozy. Pair it up with the matching Asta chair for a one-of-a-kind look.

- 100% polyester upholstery with solid walnut legs
- Removable foam-filled cushion
- No assembly required