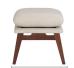

## **OVERVIEW**

A new angle on living room design. Luxuriously laid-back, the Asta ottoman rests on solid walnut legs, the natural beauty of the base enhanced by the warm tones of the wood. Somewhere to put your feet up, Asta's spacious pad features a removable, foam-filled cushion upholstered in soft fabric. With tastefully refined lines that are sure to inspire your interiors, the Asta ottoman will be your new favorite destination to kick your feet up to get cozy. Pair it up with the matching Asta chair for a one-of-a-kind look.

## **SPECIFICATIONS**

ITEM CODE

SWATCH CODE

PRODUCT MATERIALS

STYLE

GENERAL DIMENSIONS

**SEATING** 

YC-1041-21

SWATCH-YC-CUTE26

Upholstery: 100% Polyester, Solid Walnut Legs, Wood and MDF Frame,

Foam

Mid-Century Modern

20.5" W X 17.75" D X 17.0" H

1