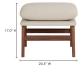

## **OVERVIEW**

A new angle on living room design. Luxuriously laid-back, the Asta ottoman rests on solid walnut legs, the natural beauty of the base enhanced by the warm tones of the wood. Somewhere to put your feet up, Asta's spacious pad features a removable, foam-filled cushion upholstered in soft fabric. With tastefully refined lines that are sure to inspire your interiors, the Asta ottoman will be your new favorite destination to kick your feet up to get cozy. Pair it up with the matching Asta chair for a one-of-a-kind look.

## **SPECIFICATIONS**

ITEM CODE

SWATCH CODE

PRODUCT MATERIALS

STYLE

GENERAL DIMENSIONS

**SEATING** 

YC-1041-21

SWATCH-YC-CUTE26

Upholstery: 100% Polyester, Solid Walnut Legs, Wood and MDF Frame,

Foam

Mid-Century Modern

20.5" W X 17.75" D X 17.0" H

1