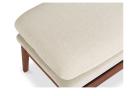

## **OVERVIEW**

A new angle on living room design. Luxuriously laid-back, the Asta ottoman rests on solid walnut legs, the natural beauty of the base enhanced by the warm tones of the wood. Somewhere to put your feet up, Asta's spacious pad features a removable, foam-filled cushion upholstered in soft fabric. With tastefully refined lines that are sure to inspire your interiors, the Asta ottoman will be your new favorite destination to kick your feet up to get cozy. Pair it up with the matching Asta chair for a one-of-a-kind look.

- 100% polyester upholstery with solid walnut legs
- Removable foam-filled cushion
- No assembly required