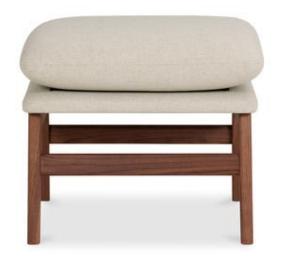

## **ASTA OTTOMAN**

## **OVERVIEW**

A new angle on living room design. Luxuriously laid-back, the Asta ottoman rests on solid walnut legs, the natural beauty of the base enhanced by the warm tones of the wood. Somewhere to put your feet up, Asta's spacious pad features a removable, foam-filled cushion upholstered in soft fabric. With tastefully refined lines that are sure to inspire your interiors, the Asta ottoman will be your new favorite destination to kick your feet up to get cozy. Pair it up with the matching Asta chair for a one-of-a-kind look.

- 100% polyester upholstery with solid walnut legs
- Removable foam-filled cushion
- No assembly required