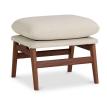

## **ASTA OTTOMAN**

## **OVERVIEW**

A new angle on living room design. Luxuriously laid-back, the Asta ottoman rests on solid walnut legs, the natural beauty of the base enhanced by the warm tones of the wood. Somewhere to put your feet up, Asta's spacious pad features a removable, foam-filled cushion upholstered in soft fabric. With tastefully refined lines that are sure to inspire your interiors, the Asta ottoman will be your new favorite destination to kick your feet up to get cozy. Pair it up with the matching Asta chair for a one-of-a-kind look.

- 100% polyester upholstery with solid walnut legs
- Removable foam-filled cushion
- No assembly required