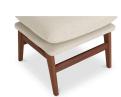

## **OVERVIEW**

A new angle on living room design. Luxuriously laid-back, the Asta ottoman rests on solid walnut legs, the natural beauty of the base enhanced by the warm tones of the wood. Somewhere to put your feet up, Asta's spacious pad features a removable, foam-filled cushion upholstered in soft fabric. With tastefully refined lines that are sure to inspire your interiors, the Asta ottoman will be your new favorite destination to kick your feet up to get cozy. Pair it up with the matching Asta chair for a one-of-a-kind look.

- 100% polyester upholstery with solid walnut legs
- Removable foam-filled cushion
- No assembly required