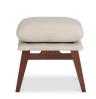

## **OVERVIEW**

A new angle on living room design. Luxuriously laid-back, the Asta ottoman rests on solid walnut legs, the natural beauty of the base enhanced by the warm tones of the wood. Somewhere to put your feet up, Asta's spacious pad features a removable, foam-filled cushion upholstered in soft fabric. With tastefully refined lines that are sure to inspire your interiors, the Asta ottoman will be your new favorite destination to kick your feet up to get cozy. Pair it up with the matching Asta chair for a one-of-a-kind look.

- 100% polyester upholstery with solid walnut legs
- Removable foam-filled cushion
- No assembly required