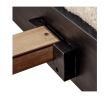

- Acacia Veneer
- Channeled, upholstered headboard
- Supportive slats are included with this design to ensure the mattress doesn't sink or slide, no box spring necessary
- Assemby required