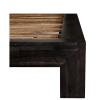

## **OVERVIEW**

Created to provide ultimate comfort, the Ashcroft is the perfect place to unwind. Its padded headboard makes it perfect to lean on for the night reader, while the dark finish of the acacia veneer frame makes it contemporary yet relaxing to the sight.

- Acacia Veneer
- Channeled, upholstered headboard
- Supportive slats are included with this design to ensure the mattress doesn't sink or slide, no box spring necessary
- Assemby required