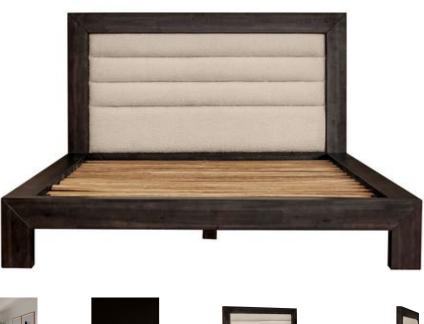

## **OVERVIEW**

Created to provide ultimate comfort, the Ashcroft is the perfect place to unwind. Its padded headboard makes it perfect to lean on for the night reader, while the dark finish of the acacia veneer frame makes it contemporary yet relaxing to the sight.

- Acacia Veneer
- Channeled, upholstered headboard
- Supportive slats are included with this design to ensure the mattress doesn't sink or slide, no box spring necessary
- Assemby required