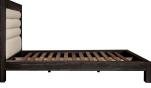

## **OVERVIEW**

Created to provide ultimate comfort, the Ashcroft is the perfect place to unwind. Its padded headboard makes it perfect to lean on for the night reader, while the dark finish of the acacia veneer frame makes it contemporary yet relaxing to the sight.

- Acacia Veneer
- Channeled, upholstered headboard
- Supportive slats are included with this design to ensure the mattress doesn't sink or slide, no box spring necessary
- Assemby required