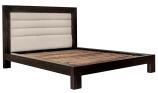

## **OVERVIEW**

Created to provide ultimate comfort, the Ashcroft is the perfect place to unwind. Its padded headboard makes it perfect to lean on for the night reader, while the dark finish of the acacia veneer frame makes it contemporary yet relaxing to the sight.

- Acacia Veneer
- Channeled, upholstered headboard
- Supportive slats are included with this design to ensure the mattress doesn't sink or slide, no box spring necessary
- Assemby required

## **SPECIFICATIONS**

ITEM CODE ZT-1030-25-0

BED SIZE Queen Size

Upholstery: 95% Polyester, 5% PRODUCT MATERIALS Nylon, Acacia Veneer, MDF, Pine

Slats

STYLE Contemporary

GENERAL DIMENSIONS 72.0" W X 87.0" D X 48.0" H