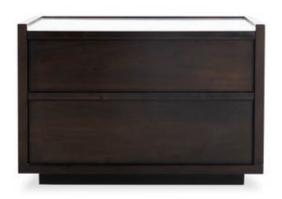

## **ASHCROFT NIGHTSTAND**

## **OVERVIEW**

The perfect bedroom companion. A white marble tabletop lies firmly over acacia veneer based drawers. Its two soft-close compartments provide ample space for your bedside needs. It looks best paired with the Ashcroft bed to get that sophisticated aesthetic.

• Solid acacia veneer

- White marble top
- 2 spacious drawers with soft closure glides
- No assembly required