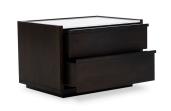

## **OVERVIEW**

The perfect bedroom companion. A white marble tabletop lies firmly over acacia veneer based drawers. Its two soft-close compartments provide ample space for your bedside needs. It looks best paired with the Ashcroft bed to get that sophisticated aesthetic.

• Solid acacia veneer

- White marble top
- 2 spacious drawers with soft closure glides
- No assembly required

## **SPECIFICATIONS**

**ITEM CODE** ZT-1028-25

Acacia Veneer, White Marble Top, PRODUCT MATERIALS

STYLE Contemporary

GENERAL DIMENSIONS 26.5" W X 19.0" D X 18.0" H