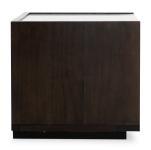

## **OVERVIEW**

The perfect bedroom companion. A white marble tabletop lies firmly over acacia veneer based drawers. Its two soft-close compartments provide ample space for your bedside needs. It looks best paired with the Ashcroft bed to get that sophisticated aesthetic.

• Solid acacia veneer

- White marble top
- 2 spacious drawers with soft closure glides
- No assembly required

## **SPECIFICATIONS**

**ITEM CODE** ZT-1028-25

Acacia Veneer, White Marble Top, PRODUCT MATERIALS

STYLE Contemporary

GENERAL DIMENSIONS 26.5" W X 19.0" D X 18.0" H