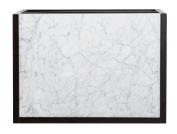

## **OVERVIEW**

The perfect bedroom companion. A white marble tabletop lies firmly over acacia veneer based drawers. Its two soft-close compartments provide ample space for your bedside needs. It looks best paired with the Ashcroft bed to get that sophisticated aesthetic.

• Solid acacia veneer

- White marble top
- 2 spacious drawers with soft closure glides
- No assembly required