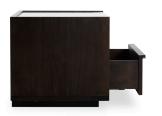

## **OVERVIEW**

The perfect bedroom companion. A white marble tabletop lies firmly over acacia veneer based drawers. Its two soft-close compartments provide ample space for your bedside needs. It looks best paired with the Ashcroft bed to get that sophisticated aesthetic.

• Solid acacia veneer

- White marble top
- 2 spacious drawers with soft closure glides
- No assembly required

## **SPECIFICATIONS**

**ITEM CODE** ZT-1028-25

Acacia Veneer, White Marble Top, PRODUCT MATERIALS

STYLE Contemporary

GENERAL DIMENSIONS 26.5" W X 19.0" D X 18.0" H