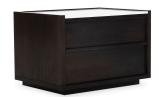

## **OVERVIEW**

The perfect bedroom companion. A white marble tabletop lies firmly over acacia veneer based drawers. Its two soft-close compartments provide ample space for your bedside needs. It looks best paired with the Ashcroft bed to get that sophisticated aesthetic.

• Solid acacia veneer

- White marble top
- 2 spacious drawers with soft closure glides
- No assembly required

## **SPECIFICATIONS**

**ITEM CODE** ZT-1028-25

Acacia Veneer, White Marble Top, PRODUCT MATERIALS

STYLE Contemporary

GENERAL DIMENSIONS 26.5" W X 19.0" D X 18.0" H