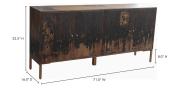

## **ARTISTS SIDEBOARD LARGE**

## **OVERVIEW**

With a rustic finish, this solid hardwood sideboard will feel like it's been a part of your family for generations. The four doors open up to a fixed, center shelf, providing plenty of storage to help keep your space neat and tidy. Black antiqued finish over a golden stain.

## **SPECIFICATIONS**

ITEM CODE

PRODUCT MATERIALS

STYLE

GENERAL DIMENSIONS

PP-1003-02

Solid Mango, Iron Legs

Rustic

71.0" W X 16.0" D X 33.5" H