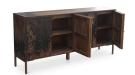

## **OVERVIEW**

With a rustic finish, this solid hardwood sideboard will feel like it's been a part of your family for generations. The four doors open up to a fixed, center shelf, providing plenty of storage to help keep your space neat and tidy. Black antiqued finish over a golden stain.

- A solid mango wood construction is natural and long-lasting
- Its metal frame is made from iron, so you know it's built to last
- Two inner plywood shelves keep your things organized
- Helps achieve a rustic look in your home