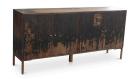

## **OVERVIEW**

With a rustic finish, this solid hardwood sideboard will feel like it's been a part of your family for generations. The four doors open up to a fixed, center shelf, providing plenty of storage to help keep your space neat and tidy. Black antiqued finish over a golden stain.

- A solid mango wood construction is natural and long-lasting
- Its metal frame is made from iron, so you know it's built to last
- Two inner plywood shelves keep your things organized
- Helps achieve a rustic look in your home