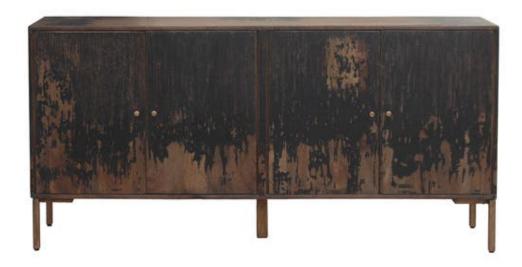

## **OVERVIEW**

With a rustic finish, this solid hardwood sideboard will feel like it's been a part of your family for generations. The four doors open up to a fixed, center shelf, providing plenty of storage to help keep your space neat and tidy. Black antiqued finish over a golden stain.

- A solid mango wood construction is natural and long-lasting
- Its metal frame is made from iron, so you know it's built to last
- Two inner plywood shelves keep your things organized
- Helps achieve a rustic look in your home

## **SPECIFICATIONS**

ITEM CODE

PRODUCT MATERIALS

STYLE

GENERAL DIMENSIONS

PP-1003-02

Solid Mango, Iron Legs

Rustic

71.0" W X 16.0" D X 33.5" H