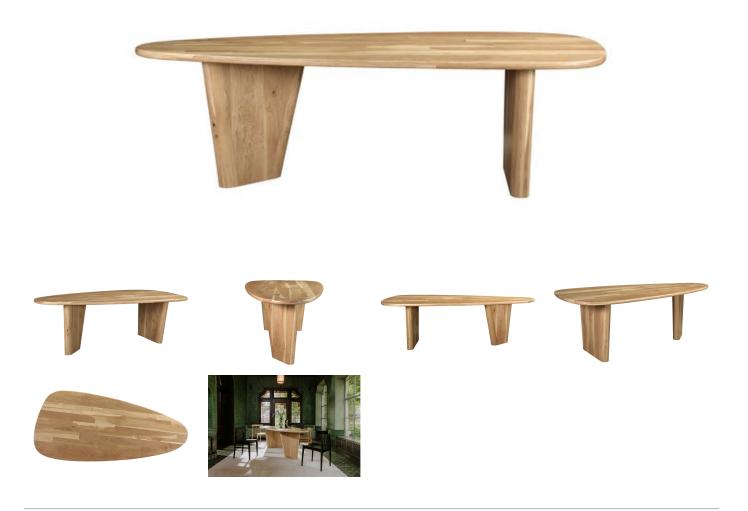

## **APPRO DINING TABLE**

## **OVERVIEW**

Ageless, crafted excellence. Appro is constructed entirely from white oak with a stunning natural finish, the timeless materials coming together in equally timeless shapes and forms. Sculptural, slanted legs create a sense of grounding and anchoring, while its shield-shaped tabletop is a spacious and playful outlet for all your dining needs.

## **SPECIFICATIONS**

ITEM CODE

PRODUCT MATERIALS

GENERAL DIMENSIONS

SEATING

JD-1039-24

White Oak

97.0" W X 44.0" D X 30.0" H