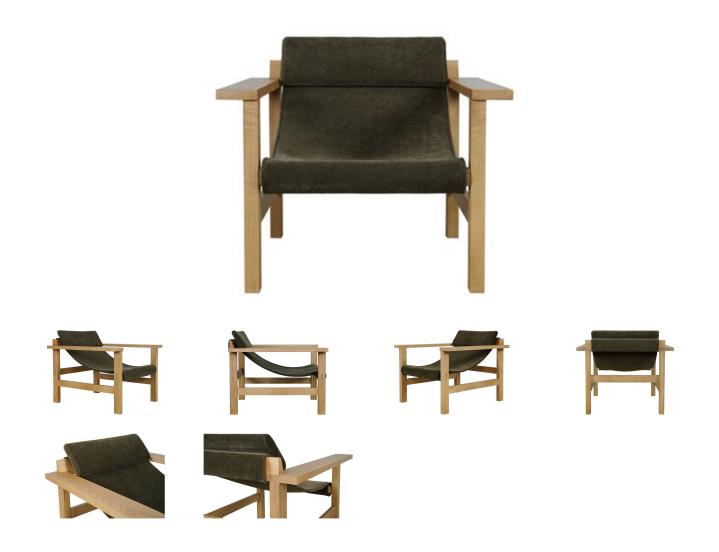

## **ANNEX LOUNGE CHAIR**

## **COLORS:** Green

## OVERVIEW

Grounded and down to earth, the Annex lounge chair adds allure and intrigue without sacrificing an ounce of comfort. Available in top-grain leather, fabric or linen upholstery, its blocky proportions interject with soft lines, echoing Bauhaus architectural references. The FSC Certified solid ash wood frame and sling seat present an element of symmetry and balance, while a padded headrest ensures maximum support underscoring lounge-y luxury for the living room, bedroom and beyond.