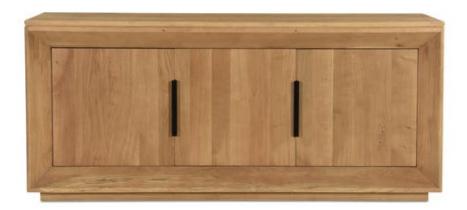

## **ANGLE LARGE OAK SIDEBOARD**

RP-1034-24

A sideboard that embraces contemporary cool while keeping things approachable. A friendly dining room addition, Angle's crisp profile pairs with the soft organic feel of its solid oak frame, a play in contrasts that perfectly elevates any dining setup. Angle's doors open wide to reveal expansive storage, with plenty of room for all your dining utensils and accessories. Modern, casual and warm, this sideboard's comfortable feels combine with a warm contemporary aesthetic to make the Angle a suppertime standout.

- A sturdy oak frame with angular design
- Doors open to reveal plenty of storage space
- Some Assembly required

| SPECIFICATIONS     |                             |
|--------------------|-----------------------------|
| COLOR              | Natural                     |
| PRODUCT MATERIALS  | Solid Oak                   |
| STYLE              | Contemporary                |
| GENERAL DIMENSIONS | 72.0" W X 20.0" D X 32.0" H |