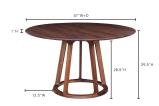

## **OVERVIEW**

This beautifully rounded dining table is a unique accent just on its own but would look entirely more fabulous with some company, don't you think? The Aldo dining table is crafted from solid American walnut and lends the mid-century modern trend to your living space with ease and styling versatility.

• Solid walnut wood

- Circular shape
- Sleek base design
- This table seats 4 comfortably

## **SPECIFICATIONS**

ITEM CODE

**PRODUCT MATERIALS** 

STYLE

GENERAL DIMENSIONS

**SEATING** 

CB-1027-03

Solid American Walnut

Mid-Century Modern

47.0" W X 47.0" D X 30.0" H