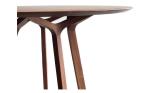

• Solid walnut wood

- Circular shape
- Sleek base design
- This table seats 4 comfortably