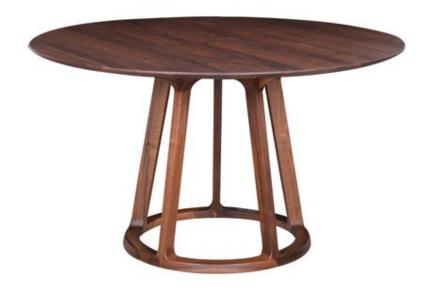

## **ALDO DINING TABLE**

## **OVERVIEW**

This beautifully rounded dining table is a unique accent just on its own but would look entirely more fabulous with some company, don't you think? The Aldo dining table is crafted from solid American walnut and lends the mid-century modern trend to your living space with ease and styling versatility.

• Solid walnut wood

- Circular shape
- Sleek base design
- This table seats 4 comfortably