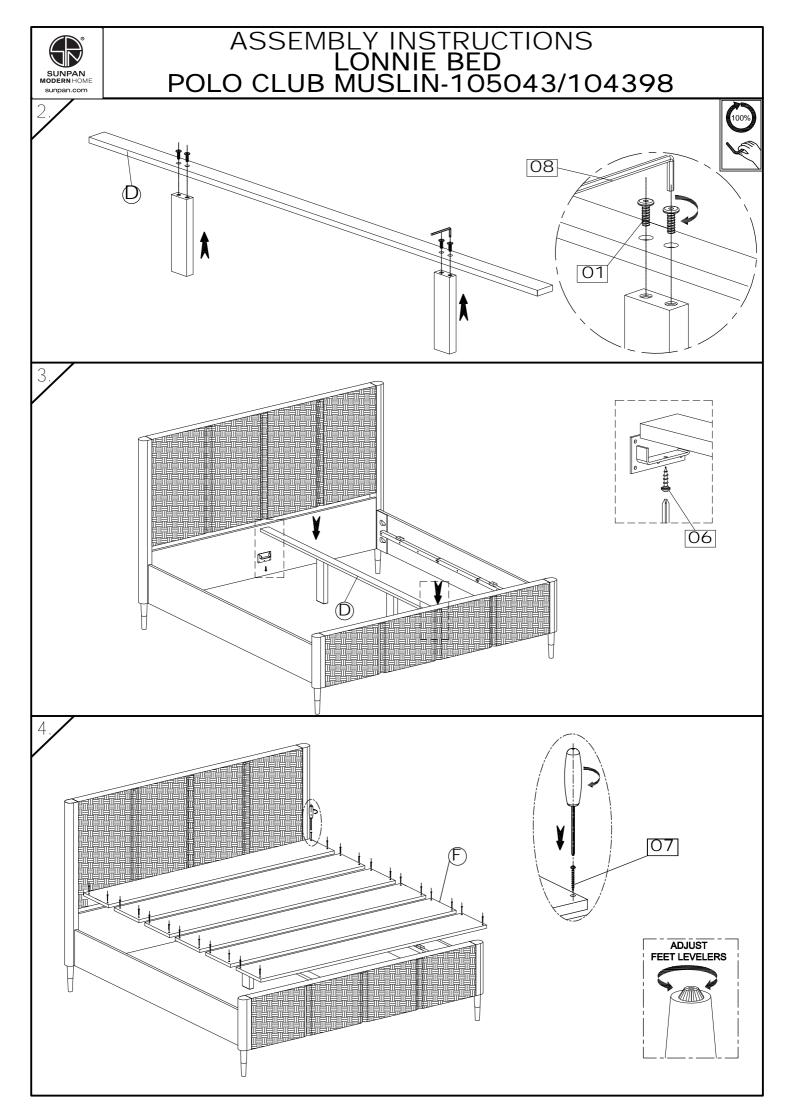

- PERIODICALLY CHECK AND RE-TIGHTEN ANY FASTENERS. WIPE DOWN ALL SURFACES WEEKLY WITH A CLEAN CLOTH. DO NOT CLEAN ANY SURFACES WITH HARSH ABRASIVAES OR CHEMICALS.

| 01 | Bol t       |
|----|-------------|
| 02 | Hanger bolt |

Hardware Check

03 D Washer

04 Spring Washer

05 Nut

06 Short Screw

07 Long Screw

08 Allen key

09 Spanner