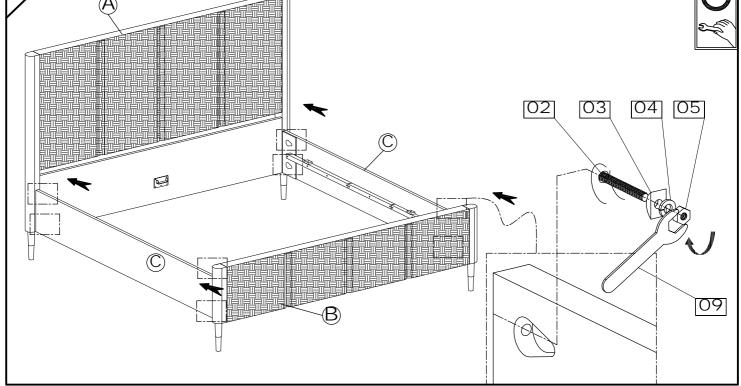

## ASSEMBLY INSTRUCTIONS LONNIE BED POLO CLUB MUSLIN-105043/104398

| Parts Check List |                |     |
|------------------|----------------|-----|
| Code             | e Components   | Qty |
| $\triangle$      | HEAD BOARD     | xO1 |
| $\bigcirc$       | FOOT BOARD     | xO1 |
| $\bigcirc$       | SIDE RAIL      | xO2 |
| $\bigcirc$       | CENTER SUPPORT | xO1 |
| E                | CENTER LEG     | xO2 |
| E                | SLAT           | xO1 |

Hardware Check

03 D Washer

04 Spring Washer

05 Nut

06 Short Screw

07 Long Screw

08 Allen key

09 Spanner