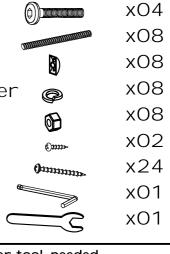

- PERIODICALLY CHECK AND RE-TIGHTEN ANY FASTENERS. WIPE DOWN ALL SURFACES WEEKLY WITH A CLEAN CLOTH. DO NOT CLEAN ANY SURFACES WITH HARSH ABRASIVAES OR CHEMICALS.

| 01 | Bol t       |
|----|-------------|
| 02 | Hanger bolt |

Hardware Check

03 D Washer

04 Spring Washer

05 Nut

06 Short Screw

07 Long Screw

08 Allen key

09 Spanner