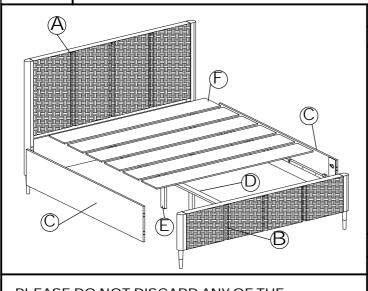

## ASSEMBLY INSTRUCTIONS LONNIE BED POLO CLUB MUSLIN-105043/104398

| Parts Check List |                |     |
|------------------|----------------|-----|
| Code             | e Components   | Qty |
| $\triangle$      | HEAD BOARD     | xO1 |
| $\bigcirc$       | FOOT BOARD     | xO1 |
| $\bigcirc$       | SIDE RAIL      | xO2 |
| $\bigcirc$       | CENTER SUPPORT | xO1 |
| E                | CENTER LEG     | xO2 |
| E                | SLAT           | xO1 |