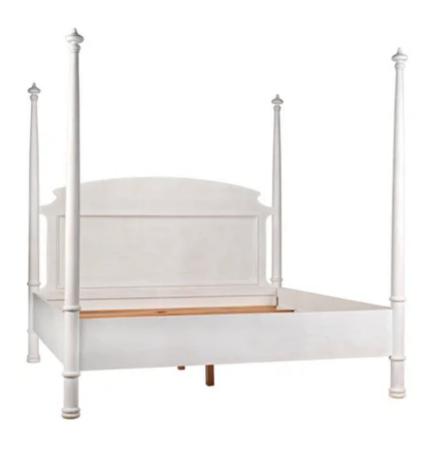

## New Douglas Bed, Eastern King, White Wash

Item ID: GBED116EKWH-NEW

Qty Available: 3

Four posters of perfection, the Douglas beds have been beautifully hand-carved of solid mahogany. Features include decorative finials on top of each post, and elegant carving on the feet and headboard. Available in your choice of whitewashed or hand-rubbed black finishes.