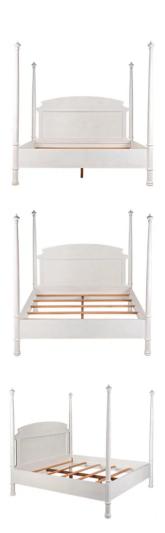

## New Douglas Bed, Eastern King, White Wash

Item ID: GBED116EKWH-NEW

Qty Available: 3

Four posters of perfection, the Douglas beds have been beautifully hand-carved of solid mahogany. Features include decorative finials on top of each post, and elegant carving on the feet and headboard. Available in your choice of whitewashed or hand-rubbed black finishes.