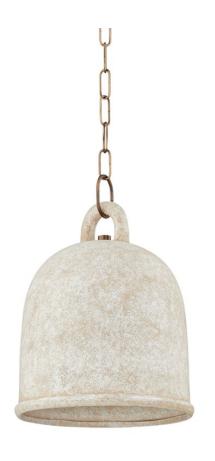

## F2712-PBR/CRE

Relic is the epitome of earthy sophistication. The White Ceramic bell-shaped pendant is highly textured, creating a modern form with a rustic feel. The shade fills with a warm light and the curved handle at the top is both functional and beautiful. Gorgeous styled alone or in multiples. Part of our Lauren Liess collection.

## **DIMENSIONS**

Height "

Width/Diameter 12.25"

Minimum Height 21.50"

Maximum Height 92.00"

Canopy/Backplate "

Hanging Type 72" Chain

Weight 11.22lb

## **GLASS/SHADES**

Material Ceramic

Attachment

Color