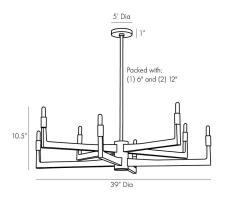

89485 H: 19 IN, Dia: 39.00 IN Antique Brass Contract Suitable As Is

### APPEARANCE

Material Finish Finish Will Vary Top Coat/Sealant

DIMENSIONS

Chandelier Minimum Hanging Height Maximum Hanging Height Canopy

19 I N

H:1IN, Dia: 5.00 IN

#### WIRING

Rating Cord Socket Maximum Watt Voltage

H: 10.5 IN, Dia: 39.00 IN

49 IN

Steel

true

true

Antique Brass

#### REPLACEMENT PARTS

Replacement Part 1 PIPE-232 Replacement Part 1 Dim (1) 6", (1) 12" Replacement Part 2 CANOPY-497 Replacement Part 2 Dim 1" x 5"