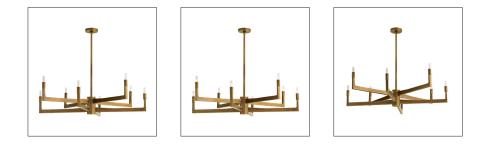

## GRIFF CHANDELIER

Sleek, modern and unexpectedly full of texture, the Griff delivers an un-

rivaled dynamic to a space. Its slender profile is composed of solid steel,

which has been finished in antique brass and chiseled with a chattered

detail that lends a handcrafted character to the piece. A focal point for any modern setting, though we see this chandelier styled over a dining table. For a larger tablescape, try hanging in multiples to maximize