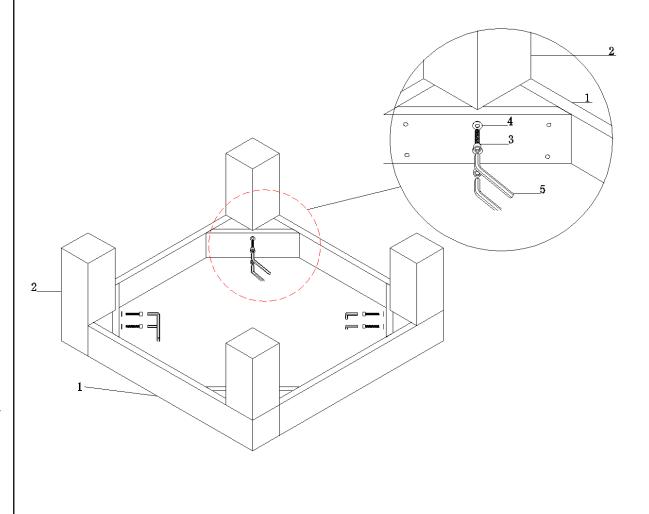

## PARTS AND HARDWARE.

| NO. | DESCRIPTION          | IMAGE                                      | Q'TY |
|-----|----------------------|--------------------------------------------|------|
| 1   | BODY                 |                                            | 1    |
| 2   | LEGS                 | $\stackrel{\textstyle \swarrow}{\searrow}$ | 4    |
| 3   | BOLT M8x45           | <b>(</b> )                                 | 8    |
| 4   | FLAT WASHER<br>φ8-16 | ( o                                        | 8    |
| (5) | ALLEN KEY            |                                            | 1    |

STEP 1.