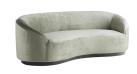

## TURNER SMALL SOFA MIST VELVET

### <u>APPEARANCE</u>

Material Velvet, Wood Finish Grey Ash Top Coat/Sealant false

#### DIMENSIONS

Arm H: 20 IN Yardage To Reupholster 8 Leg Height 3 IN

Seat W: 66 IN, D: 25 IN

Seat Height 17 IN

Seat W: 66 IN, D: 25 IN

This handsome devil is just like our popular Turner Sofa, built a little smaller for a studio, loft or inviting formal space. The blend of elegant upholstery and soft hue are all glamour, appealing to style makers who appreciate bold design. The entire silhouette is one long, sexy curve. Float two facing each other with a round cocktail table in the middle or use our elegant drinks tables to create an intimate lounge-like vibe. Also