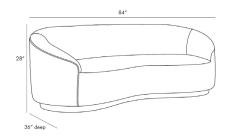

#### 8095

H: 28 IN, W: 84 IN, D: 36 IN Mist Velvet Contract Suitable As Is

#### DIMENSIONS

Arm H: 20 IN Yardage To Reupholster 8 Leg Height 3 IN

Seat W: 66 IN, D: 25 IN

Seat Height 17 IN

Seat W: 66 IN, D: 25 IN

This handsome devil is just like our popular Turner Sofa, built a little smaller for a studio, loft or inviting formal space. The blend of elegant upholstery and soft hue are all glamour, appealing to style makers who appreciate bold design. The entire silhouette is one long, sexy curve. Float two facing each other with a round cocktail table in the middle or use our elegant drinks tables to create an intimate lounge-like vibe. Also