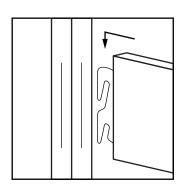

STEP 4: Insert hooks from **Left Side Rail** into **Left Head Post.** 

STEP 5: Insert hooks from **Foot Rail** into **Left Foot Post.** 

STEP 6: Insert hooks from **Foot Rail** into **Right Foot Post.** 

STEP 7: Insert hooks from **Right Side Rail** into **Right Foot Post.** 

STEP 8: Insert hooks from **Left Side Rail** into **Left Foot Post.** 

STEP 9: Attach Center Slat Support to Head Rail and Foot Rail, using machine bolt.