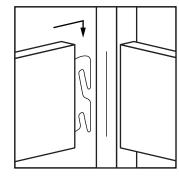

## WOODSIDE CANOPY BED ASSEMBLY INSTRUCTIONS

STEP 1: Insert hooks from **Head Rail** into **Left Head Post.** 

STEP 2: Insert hooks from **Head Rail** into **Right Head Post.** 

STEP 3: Insert hooks from **Right Side Rail** into **Right head Post.** 