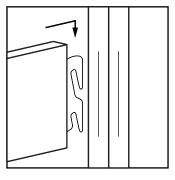

## WOODSIDE CANOPY BED ASSEMBLY INSTRUCTIONS

STEP 1: Insert hooks from **Head Rail** into **Left Head Post.** 

STEP 2: Insert hooks from **Head Rail** into **Right Head Post.** 

STEP 3: Insert hooks from **Right Side Rail** into **Right head Post.** 

STEP 4: Insert hooks from **Left Side Rail** into **Left Head Post.** 

STEP 5: Insert hooks from **Foot Rail** into **Left Foot Post.** 

STEP 6: Insert hooks from **Foot Rail** into **Right Foot Post.** 

STEP 7: Insert hooks from **Right Side Rail** into **Right Foot Post.** 

STEP 8: Insert hooks from **Left Side Rail** into **Left Foot Post.** 

STEP 9: Attach Center Slat Support to Head Rail and Foot Rail, using machine bolt.