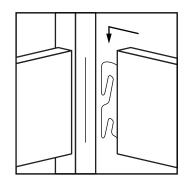

## WOODSIDE CANOPY BED ASSEMBLY INSTRUCTIONS

STEP 1: Insert hooks from **Head Rail** into **Left Head Post.** 

STEP 2: Insert hooks from **Head Rail** into **Right Head Post.** 

STEP 3: Insert hooks from **Right Side Rail** into **Right head Post.** 

STEP 4: Insert hooks from **Left Side Rail** into **Left Head Post.** 

STEP 5: Insert hooks from **Foot Rail** into **Left Foot Post.** 

STEP 6: Insert hooks from **Foot Rail** into **Right Foot Post.** 

STEP 7: Insert hooks from **Right Side Rail** into **Right Foot Post.** 

STEP 8: Insert hooks from **Left Side Rail** into **Left Foot Post.** 

STEP 9: Attach Center Slat Support to Head Rail and Foot Rail, using machine bolt.