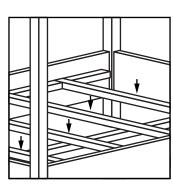

STEP 10: Insert Bed Slats into **Side Rails.** 

STEP 11: Install **Canopy Slats** to **Posts** with machine bolt.

STEP 12: Install **Head Board** panel to **Head Posts** using **Wood Screws**.