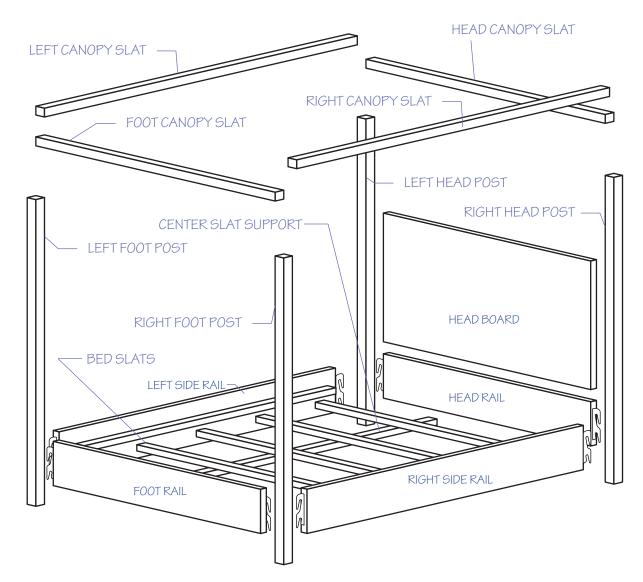

PARTS: POSTS- x4

FOOT RAIL- x1 HEAD RAIL- x1 SIDE RAILS- x2 HEADBOARD-x1 CANOPY SLATS- x4

CENTER SLAT SUPPORT- x1

BED SLATS- x4 WOOD SCREWS- x4

BOLTS- x4