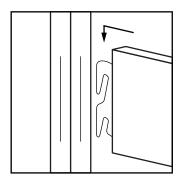

## WOODSIDE CANOPY BED ASSEMBLY INSTRUCTIONS

STEP 1: Insert hooks from **Head Rail** into **Left Head Post.** 

STEP 2: Insert hooks from **Head Rail** into **Right Head Post.** 

STEP 3: Insert hooks from **Right Side Rail** into **Right head Post.** 

STEP 4: Insert hooks from **Left Side Rail** into **Left Head Post.** 

STEP 5: Insert hooks from **Foot Rail** into **Left Foot Post.** 

STEP 6: Insert hooks from **Foot Rail** into **Right Foot Post.** 

STEP 7: Insert hooks from **Right Side Rail** into **Right Foot Post.** 

STEP 8: Insert hooks from **Left Side Rail** into **Left Foot Post.** 

STEP 9: Attach Center Slat Support to Head Rail and Foot Rail, using machine bolt.