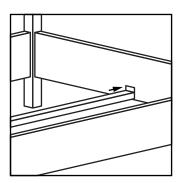

STEP 7: Insert hooks from **Right Side Rail** into **Right Foot Post.** 

STEP 8: Insert hooks from **Left Side Rail** into **Left Foot Post.** 

STEP 9: Attach Center Slat Support to Head Rail and Foot Rail, using machine bolt.