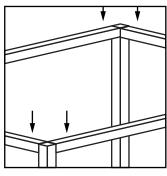

STEP 10: Insert Bed Slats into **Side Rails.** 

STEP 11: Install **Canopy Slats** to **Posts** with machine bolt.

STEP 12: Install **Head Board** panel to **Head Posts** using **Wood Screws**.