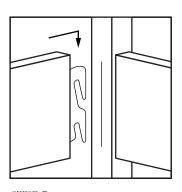

## WOODSIDE CANOPY BED ASSEMBLY INSTRUCTIONS

STEP 1: Insert hooks from **Head Rail** into **Left Head Post.** 

STEP 2: Insert hooks from **Head Rail** into **Right Head Post.** 

STEP 3: Insert hooks from **Right Side Rail** into **Right head Post.** 

STEP 4: Insert hooks from **Left Side Rail** into **Left Head Post.** 

STEP 5: Insert hooks from **Foot Rail** into **Left Foot Post.** 

STEP 6: Insert hooks from **Foot Rail** into **Right Foot Post.** 