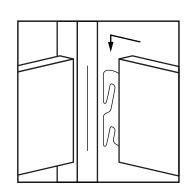

## WOODSIDE CANOPY BED ASSEMBLY INSTRUCTIONS

STEP 1: Insert hooks from **Head Rail** into **Left Head Post.** 

STEP 2: Insert hooks from **Head Rail** into **Right Head Post.** 

STEP 3: Insert hooks from **Right Side Rail** into **Right head Post.** 

STEP 4: Insert hooks from **Left Side Rail** into **Left Head Post.** 

STEP 5: Insert hooks from **Foot Rail** into **Left Foot Post.** 

STEP 6: Insert hooks from **Foot Rail** into **Right Foot Post.** 