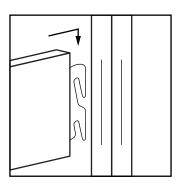

STEP 4: Insert hooks from **Left Side Rail** into **Left Head Post.** 

STEP 5: Insert hooks from **Foot Rail** into **Left Foot Post.** 

STEP 6: Insert hooks from **Foot Rail** into **Right Foot Post.** 

STEP 7: Insert hooks from **Right Side Rail** into **Right Foot Post.** 

STEP 8: Insert hooks from **Left Side Rail** into **Left Foot Post.** 

STEP 9: Attach Center Slat Support to Head Rail and Foot Rail, using machine bolt.