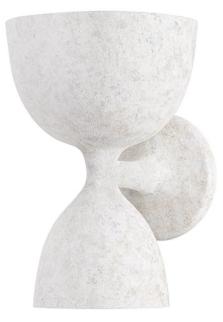

# WAUCOBA B1211-WTW

Waucoba's rounded hourglass shape, textured white finish, and hand-sculpted feel give it a soothing, organic appeal. The allover Weathered White finish has a metal base underneath creating a beautiful, unique effect. Two lamps allow for both uplight and downlight; the upper lamp is slighter larger than the lower, adding to the artisanal aesthetic. Perfect in rustic, desert-modern interiors, the natural tone and familiar silhouette pair well with many other styles.

#### DIMENSIONS

Height 10.75" Width/Diameter 7.25" Minimum Height " Maximum Height " Canopy/Backplate " Hanging Type Weight 3.30lb