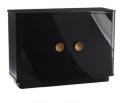

# KENNEDY CHEST

5512 H: 34.5 IN, W: 48 IN, D: 18 IN High Gloss Black Lacquer Contract Suitable As Is The high gloss finish on this black lacquered oak chest takes things up a notch. Perfectly radiused corners and oversized antique brass hardware intensify the sleek design. Two drawers and adjustable shelves provide ample storage.