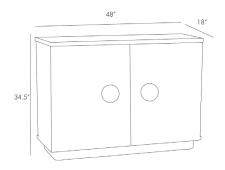

# KENNEDY CHEST

5512 H: 34.5 IN, W: 48 IN, D: 18 IN High Gloss Black Lacquer Contract Suitable As Is The high gloss finish on this black lacquered oak chest takes things up a notch. Perfectly radiused corners and oversized antique brass hardware intensify the sleek design. Two drawers and adjustable shelves provide ample storage.