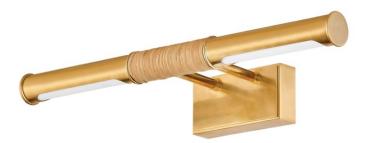

# HALLSTEAD 3518-AGB

A traditional picture light gets a stylish upgrade. Rattan wrapping at the center gives the design an updated, natural feel while still keeping it familiar and easy to use. A designer essential and trend-forward piece, Halstead works well in various interiors.

#### DIMENSIONS

Height 3.00" Width 18.00" Minimum Height 0.00" Maximum Height 0.00" Canopy/Backplate 5.25" Hanging Type Weight 18.00lb