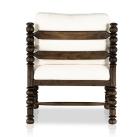

### Overview

Inspired by traditional Welsh furnishings and designed and crafted to look like an heirloom. This eye-catching chair features traditional bobbin legs with an intentional, subtle worn finishing. Additional heirloom-inspired details include spindle stretchers below and rounded paddle arms that conform to the palm of the hand. Feather-blend seat cushioning and loose back cushion are upholstered in a clean linen performance fabric. Performance fabrics are specially created to withstand spills, stains, high traffic and wear, ensuring long-term comfort and unmatched durability. Slipcover can be removed for machine washing; steaming recommended.

#### Details

**Overall Dimensions** 28.50"w x 32.00"d x 33.00"h

**Colors** Halcyon Ivory, Dry Pine

Materials 92% Polyester, 8% Flax/Linen, Solid Pine, 100% Polyester

Fabric Performance

Weight 30.20 lb

**Volume** 19.92 cu ft