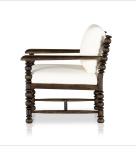

### Overview

Inspired by traditional Welsh furnishings and designed and crafted to look like an heirloom. This eye-catching chair features traditional bobbin legs with an intentional, subtle worn finishing. Additional heirloom-inspired details include spindle stretchers below and rounded paddle arms that conform to the palm of the hand. Feather-blend seat cushioning and loose back cushion are upholstered in a clean linen performance fabric. Performance fabrics are specially created to withstand spills, stains, high traffic and wear, ensuring long-term comfort and unmatched durability. Slipcover can be removed for machine washing; steaming recommended.

#### Details

**Overall Dimensions** 28.50"w x 32.00"d x 33.00"h

**Colors** Halcyon Ivory, Dry Pine

Materials 92% Polyester, 8% Flax/Linen, Solid Pine, 100% Polyester

Fabric Performance

Weight 30.20 lb

**Volume** 19.92 cu ft