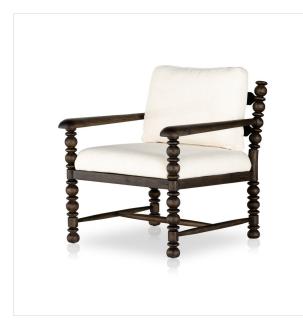

## Davies Chair

Halcyon Ivory • 231388-002

### Overview

Inspired by traditional Welsh furnishings and designed and crafted to look like an heirloom. This eye-catching chair features traditional bobbin legs with an intentional, subtle worn finishing. Additional heirloom-inspired details include spindle stretchers below and rounded paddle arms that conform to the palm of the hand. Feather-blend seat cushioning and loose back cushion are upholstered in a clean linen performance fabric. Performance fabrics are specially created to withstand spills, stains, high traffic and wear, ensuring long-term comfort and unmatched durability. Slipcover can be removed for machine washing; steaming recommended.

#### Details

**Overall Dimensions** 28.50"w x 32.00"d x 33.00"h

**Colors** Halcyon Ivory, Dry Pine

Materials 92% Polyester, 8% Flax/Linen, Solid Pine, 100% Polyester

Fabric Performance

Weight 30.20 lb

**Volume** 19.92 cu ft