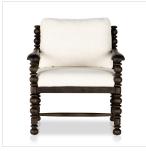

### Overview

Inspired by traditional Welsh furnishings and designed and crafted to look like an heirloom. This eye-catching chair features traditional bobbin legs with an intentional, subtle worn finishing. Additional heirloom-inspired details include spindle stretchers below and rounded paddle arms that conform to the palm of the hand. Feather-blend seat cushioning and loose back cushion are upholstered in a clean linen performance fabric. Performance fabrics are specially created to withstand spills, stains, high traffic and wear, ensuring long-term comfort and unmatched durability. Slipcover can be removed for machine washing; steaming recommended.

#### Details

**Overall Dimensions** 28.50"w x 32.00"d x 33.00"h

**Colors** Halcyon Ivory, Dry Pine

Materials 92% Polyester, 8% Flax/Linen, Solid Pine, 100% Polyester

Fabric Performance

Weight 30.20 lb

**Volume** 19.92 cu ft