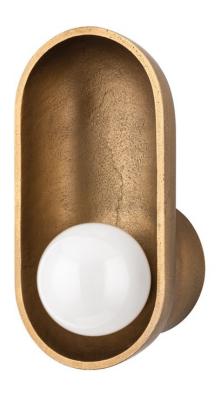

# **NATHAN**

1781-AGB

Nathan is a fresh, understated take on the nautical theme. A clear etched glass globe fills the thick pill-shaped Aged Brass metal cavity with a warm glow.

#### **FINISHES**

Aged Brass (AGB) Aged Brass (AGB)

### **GLASS/SHADES**

Material GLASS

Attachment

Color CLEAT ETCHED INSIDE