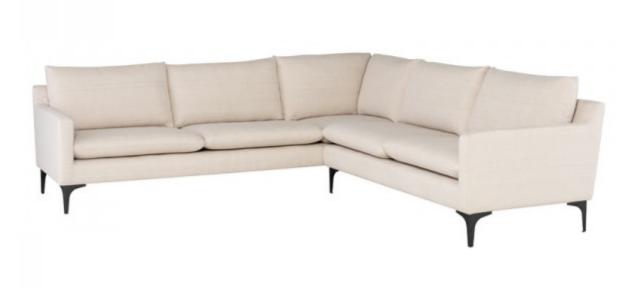

## ANDERS SECTIONAL

This sprawling two piece sectional combines the comforts of plush seating with the sophistication of strong, clean lines. The depth of its luxurious cushions are inviting, while its low profile adds to the dramatic allure. Consider the Anders L Sectional your answer to classic, yet cozy.

## ANDERS SECTIONAL HGSC667

Colour:

SAND FABRIC SEAT MATTE BLACK LEGS

**Dimensions:** 103.8 X 35.8 X 32.3

Seat Height18Seat Depth20Armrest Height22.8Seatback Height15.5

Commercially Viable: Commercially viable