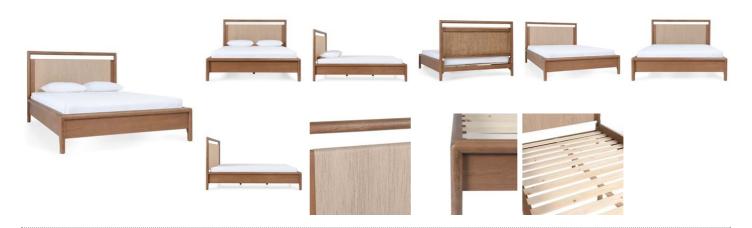

## PRODUCT DETAILS

Specifications
SKU: 54003191
Collection: Corda
Materials: Oak Wood, Rope
Dimensions: 85.5 W X 65.5 D X 47 H

Colors: Nut Brown/Natural Product Weight: 187 Product Cubic Feet: 23.12

## eatures

Crafted from kiln-dried oak wood and veneer, the use of veneers results in high-quality furniture with consistent color tones and appearance.

Finished by hand, using a multi-step process that highlights the wood's natural grain.

Rope detailing creates a modern and coastal style, adding dimension and texture to the design.

Frame and panel construction with brackets having hook and slot connections.

Designed for use without a box spring and built with a slat support system.

Floor protectors under the legs to protect surfaces.