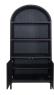

## **Wilde Display Cabinet**

## **OVERVIEW**

An accessible design with an architectural element, the Wilde display cabinet's arch detail and calming curves support multiple style categories. Elegance in versatility and function, open and closed storage allows for creative expression and the ability to tuck away everyday essentials.

## **SPECIFICATIONS**

ITEM CODE

PRODUCT MATERIALS

STYLE

GENERAL DIMENSIONS

VL-1067-02

Solid Oak, Oak Veneer, Plywood

Contemporary

37.5" W X 16.5" D X 79.0" H