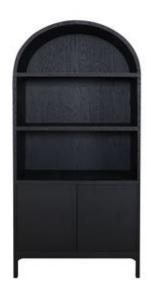

## **Wilde Display Cabinet**

## **OVERVIEW**

An accessible design with an architectural element, the Wilde display cabinet's arch detail and calming curves support multiple style categories. Elegance in versatility and function, open and closed storage allows for creative expression and the ability to tuck away everyday essentials.

37.5" W X 16.5" D X 79.0" H