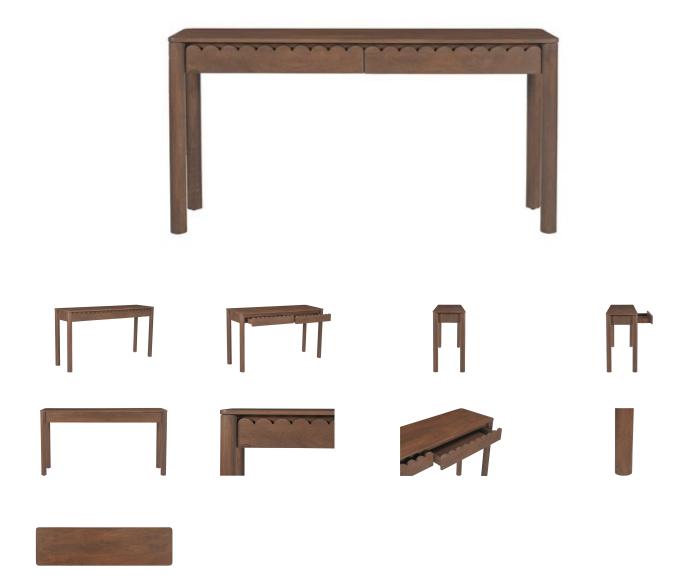

## WILEY CONSOLE TABLE

## OVERVIEW

Modern aesthetics effortlessly blend with the refined simplicity of traditional Shaker design in the Wiley console table. Meticulously crafted, its elegant form is defined by sleek, geometric curves that add a captivating touch of modernity. The post legs stand as pillars of strength, grounding the console table with their understated presence. A showcase of intricate scalloped edge details to the faces of the two drawers lends a timeless charm reminiscent of classical influences.

- Mango wood
- Mango wood veneer over MDF back & drawer bottom
- 2 drawers with soft close metal glides & safety stop
- Constructed from mango wood sustainably sourced from trees that no

longer produce fruit

## SPECIFICATIONS

| ITEM CODE          | GZ-1168-03                                                       |
|--------------------|------------------------------------------------------------------|
| COLLECTION         | Wiley                                                            |
| PRODUCT MATERIALS  | Mango Wood, Mango Wood Veneer<br>over MDF Back and Drawer Bottom |
| STYLE              | Contemporary                                                     |
| GENERAL DIMENSIONS | 57.5″ W X 16.0″ D X 30.0″ H                                      |