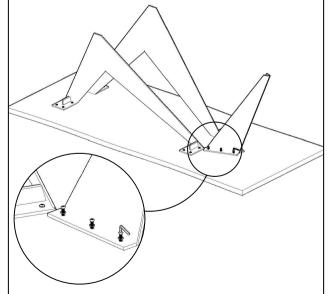

EMBLY INSTRUCTIONS.**

BIRD DINING TABLE VE-1068-24



THANK YOU FOR YOUR PURCHASE!

## PARTS AND HARDWARE.

#### **PARTS LIST**

| NO. | DESCRIPTION | IMAGE | Q'TY |
|-----|-------------|-------|------|
| P1  | TABLE TOP   |       | 1    |
| P2  | METAL BASE  |       | 2    |
| P3  | METAL BASE  |       | 1    |

#### HARDWARES LIST

| NO. | DESCRIPTION | IMAGE | Q'TY |
|-----|-------------|-------|------|
| H1  | ALLEN BOLT  |       | 22   |
| H2  | WASHER      |       | 22   |
| НЗ  | ALLEN KEY   |       | 1    |

### NOTES.

Thank you for purchasing this quality product! Be sure to check all packing material carefully for small part that may have come loose inside the carton during shipping.

**CAUTION:** The item is heavy, assembly should be performed by two people.









STEP 3.



STEP 4.