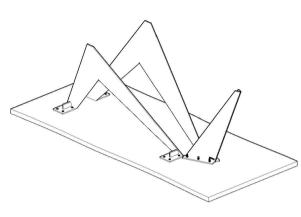

# **ASSEMBLY INSTRUCTIONS.**

BIRD DINING TABLE VE-1068-24



THANK YOU FOR YOUR PURCHASE!

## PARTS AND HARDWARE.

#### **PARTS LIST**

| NO. | DESCRIPTION | IMAGE | Q'TY |
|-----|-------------|-------|------|
| P1  | TABLE TOP   |       | 1    |
| P2  | METAL BASE  |       | 2    |
| P3  | METAL BASE  |       | 1    |

#### HARDWARES LIST

| NO. | DESCRIPTION | IMAGE | Q'TY |
|-----|-------------|-------|------|
| H1  | ALLEN BOLT  |       | 22   |
| H2  | WASHER      |       | 22   |
| НЗ  | ALLEN KEY   |       | 1    |

### NOTES.

Thank you for purchasing this quality product! Be sure to check all packing material carefully for small part that may have come loose inside the carton during shipping.

**CAUTION:** The item is heavy, assembly should be performed by two people.









STEP 3.



STEP 4.