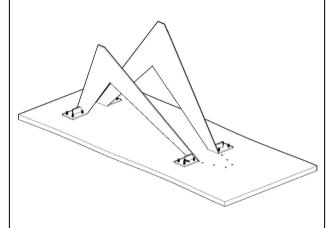

# **ASSEMBLY INSTRUCTIONS.**

BIRD DINING TABLE VE-1068-24



THANK YOU FOR YOUR PURCHASE!

## PARTS AND HARDWARE.

#### **PARTS LIST**

| NO. | DESCRIPTION | IMAGE | Q'TY |
|-----|-------------|-------|------|
| P1  | TABLE TOP   |       | 1    |
| P2  | METAL BASE  |       | 2    |
| P3  | METAL BASE  |       | 1    |

#### HARDWARES LIST

| NO. | DESCRIPTION | IMAGE | Q'TY |
|-----|-------------|-------|------|
| H1  | ALLEN BOLT  |       | 22   |
| H2  | WASHER      |       | 22   |
| НЗ  | ALLEN KEY   |       | 1    |

### NOTES.

Thank you for purchasing this quality product! Be sure to check all packing material carefully for small part that may have come loose inside the carton during shipping.

**CAUTION:** The item is heavy, assembly should be performed by two people.









STEP 3.



STEP 4.