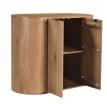

## **OVERVIEW**

Full of natural appeal in solid oak, the Theo cabinet features a curved, minimalist design adaptive to modern homes and contemporary lifestyles. An attractive storage option that features discreet, soft-close drawer glides with metal pull-tab hardware detailing.

- Crafted from solid oak with a semi-gloss finish with oak veneer over MDF fully finished back
- Discreet, soft-close drawer glides with metal pull-tab hardware
- Please note that no two items are alike, there will be a natural variation between each piece due to the wood's distinct character, grains & knots in each piece of wood
- No assembly required