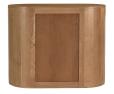

## **OVERVIEW**

Full of natural appeal in solid oak, the Theo cabinet features a curved, minimalist design adaptive to modern homes and contemporary lifestyles. An attractive storage option that features discreet, soft-close drawer glides with metal pull-tab hardware detailing.

- Crafted from solid oak with a semi-gloss finish with oak veneer over MDF fully finished back
- Discreet, soft-close drawer glides with metal pull-tab hardware
- Please note that no two items are alike, there will be a natural variation between each piece due to the wood's distinct character, grains & knots in each piece of wood
- No assembly required