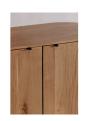

## **OVERVIEW**

Full of natural appeal in solid oak, the Theo cabinet features a curved, minimalist design adaptive to modern homes and contemporary lifestyles. An attractive storage option that features discreet, soft-close drawer glides with metal pull-tab hardware detailing.

- Crafted from solid oak with a semi-gloss finish with oak veneer over MDF fully finished back
- Discreet, soft-close drawer glides with metal pull-tab hardware
- Please note that no two items are alike, there will be a natural variation between each piece due to the wood's distinct character, grains & knots in each piece of wood
- No assembly required