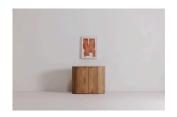

## **Theo Cabinet**

## **OVERVIEW**

Full of natural appeal in solid oak, the Theo cabinet features a curved, minimalist design adaptive to modern homes and contemporary lifestyles. An attractive storage option that features discreet, soft-close drawer glides with metal pull-tab hardware detailing.