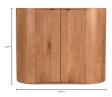

## **OVERVIEW**

Full of natural appeal in solid oak, the Theo cabinet features a curved, minimalist design adaptive to modern homes and contemporary lifestyles. An attractive storage option that features discreet, soft-close drawer glides with metal pull-tab hardware detailing.

- Crafted from solid oak with a semi-gloss finish with oak veneer over MDF fully finished back
- Discreet, soft-close drawer glides with metal pull-tab hardware
- Please note that no two items are alike, there will be a natural variation between each piece due to the wood's distinct character, grains & knots in each piece of wood
- No assembly required