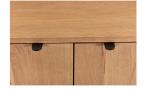

## **OVERVIEW**

Full of natural appeal in solid oak, the Theo cabinet features a curved, minimalist design adaptive to modern homes and contemporary lifestyles. An attractive storage option that features discreet, soft-close drawer glides with metal pull-tab hardware detailing.

- Crafted from solid oak with a semi-gloss finish with oak veneer over MDF fully finished back
- Discreet, soft-close drawer glides with metal pull-tab hardware
- Please note that no two items are alike, there will be a natural variation between each piece due to the wood's distinct character, grains & knots in each piece of wood
- No assembly required