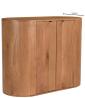

## **OVERVIEW**

Full of natural appeal in solid oak, the Theo cabinet features a curved, minimalist design adaptive to modern homes and contemporary lifestyles. An attractive storage option that features discreet, soft-close drawer glides with metal pull-tab hardware detailing.

- Crafted from solid oak with a semi-gloss finish with oak veneer over MDF fully finished back
- Discreet, soft-close drawer glides with metal pull-tab hardware
- Please note that no two items are alike, there will be a natural variation between each piece due to the wood's distinct character, grains & knots in each piece of wood
- No assembly required