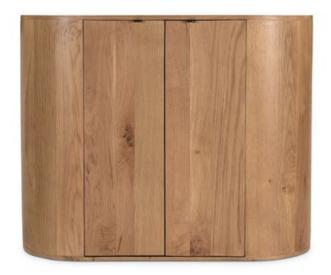

## **Theo Cabinet**

## **OVERVIEW**

Full of natural appeal in solid oak, the Theo cabinet features a curved, minimalist design adaptive to modern homes and contemporary lifestyles. An attractive storage option that features discreet, soft-close drawer glides with metal pull-tab hardware detailing.

- Crafted from solid oak with a semi-gloss finish with oak veneer over MDF fully finished back
- Discreet, soft-close drawer glides with metal pull-tab hardware
- Please note that no two items are alike, there will be a natural variation between each piece due to the wood's distinct character, grains & knots in each piece of wood
- No assembly required