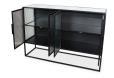

## **OVERVIEW**

This tough, industrial luxe cabinet is a definite answer to your storage dilemmas. In a clean-cut iron frame with vertical handles, four soft-close cabinet doors, and beautifully ribbed glass front and sides, this glass-shelved unit is ideal for the living or dining room. The Tandy is versatile, functional décor for your display- you could even try it out as a bar arrangement with glassware and mixes stored underneath.

- Solid iron frame with ribbed glass doors and sides
- Sturdy base design
- No assembly required