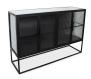

## **TANDY CABINET**

## **OVERVIEW**

This tough, industrial luxe cabinet is a definite answer to your storage dilemmas. In a clean-cut iron frame with vertical handles, four soft-close cabinet doors, and beautifully ribbed glass front and sides, this glass-shelved unit is ideal for the living or dining room. The Tandy is versatile, functional décor for your display- you could even try it out as a bar arrangement with glassware and mixes stored underneath.

- Solid iron frame with ribbed glass doors and sides
- Sturdy base design
- No assembly required