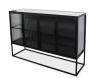

## **TANDY CABINET**

## **OVERVIEW**

This tough, industrial luxe cabinet is a definite answer to your storage dilemmas. In a clean-cut iron frame with vertical handles, four soft-close cabinet doors, and beautifully ribbed glass front and sides, this glass-shelved unit is ideal for the living or dining room. The Tandy is versatile, functional décor for your display- you could even try it out as a bar arrangement with glassware and mixes stored underneath.

- Solid iron frame with ribbed glass doors and sides
- Sturdy base design
- No assembly required