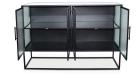

## **OVERVIEW**

This tough, industrial luxe cabinet is a definite answer to your storage dilemmas. In a clean-cut iron frame with vertical handles, four soft-close cabinet doors, and beautifully ribbed glass front and sides, this glass-shelved unit is ideal for the living or dining room. The Tandy is versatile, functional décor for your display- you could even try it out as a bar arrangement with glassware and mixes stored underneath.

- Solid iron frame with ribbed glass doors and sides
- Sturdy base design
- No assembly required