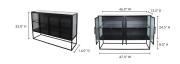

## **SPECIFICATIONS**

ITEM CODE

PRODUCT MATERIALS

STYLE

GENERAL DIMENSIONS

KK-1025-02

Iron Frame, Glass Doors

Industrial

47.0" W X 14.0" D X 35.0" H