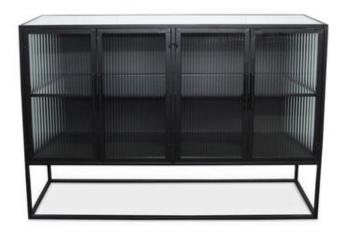

## **TANDY CABINET**

## **OVERVIEW**

This tough, industrial luxe cabinet is a definite answer to your storage dilemmas. In a clean-cut iron frame with vertical handles, four soft-close cabinet doors, and beautifully ribbed glass front and sides, this glass-shelved unit is ideal for the living or dining room. The Tandy is versatile, functional décor for your display- you could even try it out as a bar arrangement with glassware and mixes stored underneath.

- Solid iron frame with ribbed glass doors and sides
- Sturdy base design
- No assembly required