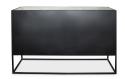

## **OVERVIEW**

This tough, industrial luxe cabinet is a definite answer to your storage dilemmas. In a clean-cut iron frame with vertical handles, four soft-close cabinet doors, and beautifully ribbed glass front and sides, this glass-shelved unit is ideal for the living or dining room. The Tandy is versatile, functional décor for your display- you could even try it out as a bar arrangement with glassware and mixes stored underneath.

- Solid iron frame with ribbed glass doors and sides
- Sturdy base design
- No assembly required