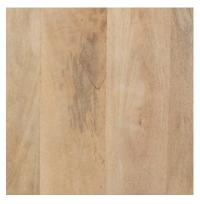

## MERCANA

Grier 36L x 18W x 31H Light Brown Wood w/ Cane 2 Door Accent Cabinet **SKU: 69909** 

It's made from solid mango wood to ensure strength and durability

A Mediterranean-inspired accent cabinet, made from a light brown, mango wood and finished with two doors that feature a cane lattice