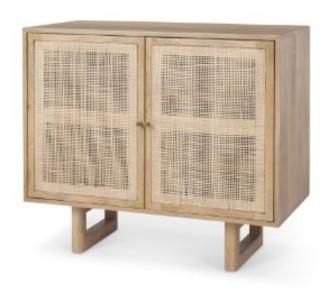

## MERCANA

Grier 36L x 18W x 31H Light Brown Wood w/ Cane 2 Door Accent Cabinet **SKU: 69909** 

It's made from solid mango wood to ensure strength and durability

A Mediterranean-inspired accent cabinet, made from a light brown, mango wood and finished with two doors that feature a cane lattice

The cane façade on the cabinet door fronts

Concealed hole in the back of the cabinet to allow electrical cords to pass through

## Grier 36L x 18W x 31H Light Brown Wood w/ Cane 2 Door Accent Cabinet **SKU: 69909**

| FEATURES & SPECIFICATIONS |                       |
|---------------------------|-----------------------|
|                           |                       |
| DIMENSIONS & WEIGHT       |                       |
| Length                    | 36.0 inches           |
| Width                     | 18.0 inches           |
| Height                    | 31.0 inches           |
| СВМ                       | 0.3292                |
| Weight                    | 64.24 lbs (29.14 kg)  |
| Box Size                  | 39.0L x 21.0W x 27.0H |
| Box Weight                | 88.22 lbs (40.02 kg)  |