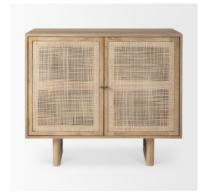

## MERCANA

Grier 36L x 18W x 31H Light Brown Wood w/ Cane 2 Door Accent Cabinet **SKU: 69909** 

It's made from solid mango wood to ensure strength and durability

A Mediterranean-inspired accent cabinet, made from a light brown, mango wood and finished with two doors that feature a cane lattice

## Grier 36L x 18W x 31H Light Brown Wood w/ Cane 2 Door Accent Cabinet **SKU: 69909**

| FEATURES & SPECIFICATIONS |                       |
|---------------------------|-----------------------|
|                           |                       |
| DIMENSIONS & WEIGHT       |                       |
| Length                    | 36.0 inches           |
| Width                     | 18.0 inches           |
| Height                    | 31.0 inches           |
| СВМ                       | 0.3292                |
| Weight                    | 64.24 lbs (29.14 kg)  |
| Box Size                  | 39.0L x 21.0W x 27.0H |
| Box Weight                | 88.22 lbs (40.02 kg)  |