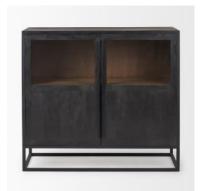

## Sloan Dark Wood W/Black Metal Frame Accent Cabinet

SKU: 69887

The wonderful use of iron to create the cabinet and base, the solid mango wood doors and interiors and the tempered glass windows

A bold, contemporary accent cabinet that is confident both in its chunky design and its choice of three mediums such as an

## Sloan Dark Wood W/Black Metal Frame Accent Cabinet

SKU: 69887

| FEATURES & SPECIFICATIONS |                       |
|---------------------------|-----------------------|
|                           |                       |
| DIMENSIONS & WEIGHT       |                       |
| Length                    | 40.0 inches           |
| Width                     | 17.0 inches           |
| Height                    | 36.0 inches           |
| CBM                       | 0.4012                |
| Weight                    | 103.40 lbs (46.90 kg) |
| Box Size                  | 43.0L x 21.5W x 40.0H |
| Box Weight                | 115.50 lbs (52.39 kg) |