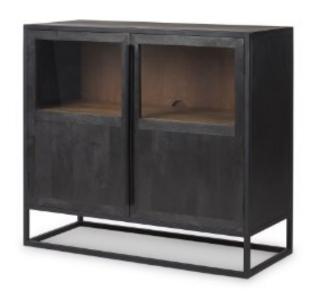

## Sloan Dark Wood W/Black Metal Frame Accent Cabinet

SKU: 69887

The wonderful use of iron to create the cabinet and base, the solid mango wood doors and interiors and the tempered glass windows

A bold, contemporary accent cabinet that is confident both in its chunky design and its choice of three mediums such as an

## Sloan Dark Wood W/Black Metal Frame Accent Cabinet

SKU: 69887

| FEATURES & SPECIFICATIONS |                       |
|---------------------------|-----------------------|
|                           |                       |
| DIMENSIONS & WEIGHT       |                       |
| Length                    | 40.0 inches           |
| Width                     | 17.0 inches           |
| Height                    | 36.0 inches           |
| CBM                       | 0.4012                |
| Weight                    | 103.40 lbs (46.90 kg) |
| Box Size                  | 43.0L x 21.5W x 40.0H |
| Box Weight                | 115.50 lbs (52.39 kg) |