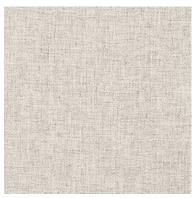

Beautiful fawn-colored fabric adorns every aspect of this chair

| MATERIALS & FINISHES             |            |
|----------------------------------|------------|
| Seat FIII Materials              | Polyester  |
| Seat Foam Rating                 | Fire Rated |
| Back Fill Materials              | Polyester  |
| Back Foam Rating                 | Fire Rated |
| Accent Chair Upholstery Material | Linen      |
| Upholstery Color                 | Cream      |