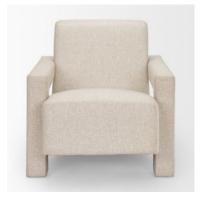

## Sovereign Oatmeal Fully Upholstered Accent Chair **SKU: 69825**

This is a chair that exudes comfort and relaxation

A charismatic accent chair, designed with comfort and durability in mind, and upholstered in a lovely fawn-colored fabric

Beautiful fawn-colored fabric adorns every aspect of this chair