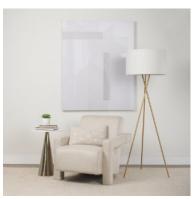

## Sovereign Oatmeal Fully Upholstered Accent Chair **SKU: 69825**

This is a chair that exudes comfort and relaxation

A charismatic accent chair, designed with comfort and durability in mind, and upholstered in a lovely fawn-colored fabric

Beautiful fawn-colored fabric adorns every aspect of this chair