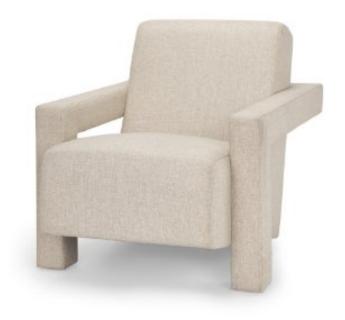

## Sovereign Oatmeal Fully Upholstered Accent Chair **SKU: 69825**

This is a chair that exudes comfort and relaxation

A charismatic accent chair, designed with comfort and durability in mind, and upholstered in a lovely fawn-colored fabric

Beautiful fawn-colored fabric adorns every aspect of this chair