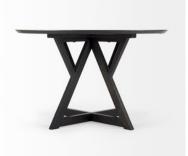

Jennings features a round, beveled top supported by a unique, geometric base that helps complete the contemporary look.