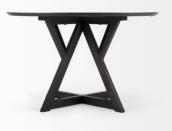

Jennings features a round, beveled top supported by a unique, geometric base that helps complete the contemporary look.