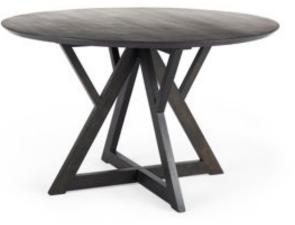

# MERCANA

Jennings 48.0L x 48.0W x 29.9H Dark Brown Wood Round Dining Table **SKU: 69573** 

### SOLID WOOD COMPOSITION WITH PREMIUM FINISH

Meticulously crafted from premium Indian Mango wood, Jennings is a sturdy piece that is built to last for years to come. Finished in a natural, dark-brown tone that highlights the grain pattern and variations of the wood, giving it an unsurpassed look. The Jennings is an all wood, round dining table with a geometrically inspired base.

Jennings features a round, beveled top supported by a unique, geometric base that helps complete the contemporary look.

#### FARMHOUSE INSPIRED DESIGN

The sleek design and natural wood color of this table makes Jennings the perfect fit for a farmhouse style area.