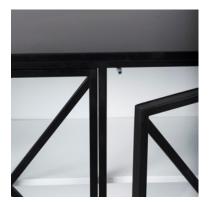

## GLASS AND METAL CONSTRUCTION

This modern accent cabinet features a sturdy iron structure finished with four glass doors overlaid by simple crisscross metal detail. It has an airy aesthetic, standing off the floor on four slender, straight legs. A fresh combination of white and black in a fourdoor cabinet

#### **BLACK AND WHITE FINISH**

The bright white interior is beautifully framed by the simple, matte-black exterior a fresh combination that stands out in the best way!