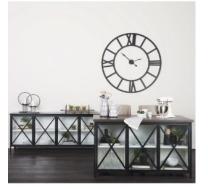

# MERCANA

Aurelia 79.0L x 16.0W x 33.0H Black and White Metal Four Door Glass Cabinet **SKU: 69266** 

## GLASS AND METAL CONSTRUCTION

This modern accent cabinet features a sturdy iron structure finished with four glass doors overlaid by simple crisscross metal detail. It has an airy aesthetic, standing off the floor on four slender, straight legs. A fresh combination of white and black in a fourdoor cabinet

#### **BLACK AND WHITE FINISH**

The bright white interior is beautifully framed by the simple, matte-black exterior a fresh combination that stands out in the best way!

#### AMPLE STORAGE/DISPLAY SPACE

Two stationary shelves run along the cabinet interior, providing ample space to store and display special trinkets or everyday essentials.

### MODERN INSPIRED DESIGN

A simple blend of neutral colors, straight lines and smooth planes, this piece is right at home in modern interiors!