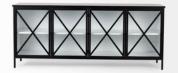

# MERCANA

Aurelia 79.0L x 16.0W x 33.0H Black and White Metal Four Door Glass Cabinet **SKU: 69266** 

## GLASS AND METAL CONSTRUCTION

This modern accent cabinet features a sturdy iron structure finished with four glass doors overlaid by simple crisscross metal detail. It has an airy aesthetic, standing off the floor on four slender, straight legs. A fresh combination of white and black in a fourdoor cabinet

### MODERN INSPIRED DESIGN

A simple blend of neutral colors, straight lines and smooth planes, this piece is right at home in modern interiors!