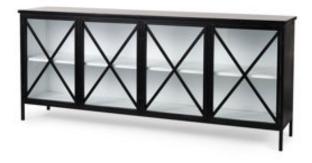

# MERCANA

Aurelia 79.0L x 16.0W x 33.0H Black and White Metal Four Door Glass Cabinet **SKU: 69266** 

## GLASS AND METAL CONSTRUCTION

This modern accent cabinet features a sturdy iron structure finished with four glass doors overlaid by simple crisscross metal detail. It has an airy aesthetic, standing off the floor on four slender, straight legs. A fresh combination of white and black in a fourdoor cabinet

#### AMPLE STORAGE/DISPLAY SPACE

Two stationary shelves run along the cabinet interior, providing ample space to store and display special trinkets or everyday essentials.