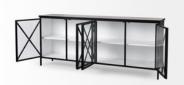

## GLASS AND METAL CONSTRUCTION

This modern accent cabinet features a sturdy iron structure finished with four glass doors overlaid by simple crisscross metal detail. It has an airy aesthetic, standing off the floor on four slender, straight legs. A fresh combination of white and black in a fourdoor cabinet

#### AMPLE STORAGE/DISPLAY SPACE

Two stationary shelves run along the cabinet interior, providing ample space to store and display special trinkets or everyday essentials.