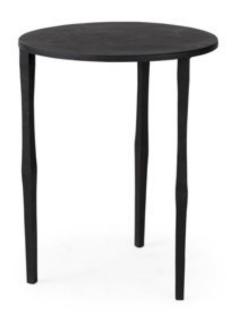

# MFRCANA

Timothy 16.0L x 16.0W X 20.0H Ebony Black Iron Side Table

SKU: 69258

## SOLID IRON CONSTRUCTION

The Timothy is crafted from solid iron, that is durable and sturdy in nature.

The Timothy is a circular industrial styled black iron accent table.

#### **EBONY BLACK FINISH**

The Timothy is finished in a dark ebony black color, which adds visual contrast to a room. Fine divots and texture can be found on the accent table, giving visual interest to the table and adding to the industrial look and feel.

#### **INDUSTRIAL INSPIRED**

The Timothy has an industrial inspired design to it, with its dark profile and textured surface.

1 Color 1 Size 2 Related Products

**Explore Online** 