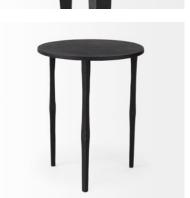

# MFRCANA

Timothy 16.0L x 16.0W X 20.0H Ebony Black Iron Side Table

SKU: 69258

## SOLID IRON CONSTRUCTION

The Timothy is crafted from solid iron, that is durable and sturdy in nature.

The Timothy is a circular industrial styled black iron accent table.