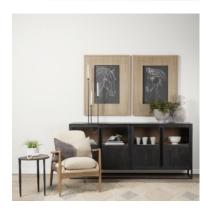

# MFRCANA

Timothy 16.0L x 16.0W X 20.0H Ebony Black Iron Side Table

SKU: 69258

## SOLID IRON CONSTRUCTION

The Timothy is crafted from solid iron, that is durable and sturdy in nature.

The Timothy is a circular industrial styled black iron accent table.

#### **EBONY BLACK FINISH**

The Timothy is finished in a dark ebony black color, which adds visual contrast to a room. Fine divots and texture can be found on the accent table, giving visual interest to the table and adding to the industrial look and feel.

#### **INDUSTRIAL INSPIRED**

The Timothy has an industrial inspired design to it, with its dark profile and textured surface.

1 Color 1 Size 2 Related Products

**Explore Online** 