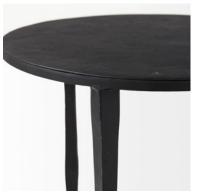

#### **EBONY BLACK FINISH**

The Timothy is finished in a dark ebony black color, which adds visual contrast to a room. Fine divots and texture can be found on the accent table, giving visual interest to the table and adding to the industrial look and feel.

#### **INDUSTRIAL INSPIRED**

The Timothy has an industrial inspired design to it, with its dark profile and textured surface.

1 Color 1 Size 2 Related Products

**Explore Online** 