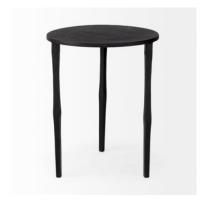

# MFRCANA

Timothy 16.0L x 16.0W X 20.0H Ebony Black Iron Side Table

SKU: 69258

## SOLID IRON CONSTRUCTION

The Timothy is crafted from solid iron, that is durable and sturdy in nature.

The Timothy is a circular industrial styled black iron accent table.

#### **EBONY BLACK FINISH**

The Timothy is finished in a dark ebony black color, which adds visual contrast to a room. Fine divots and texture can be found on the accent table, giving visual interest to the table and adding to the industrial look and feel.

#### **INDUSTRIAL INSPIRED**

The Timothy has an industrial inspired design to it, with its dark profile and textured surface.

1 Color 1 Size 2 Related Products

**Explore Online** 