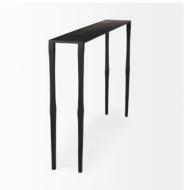

# MFRCANA

Timothy 48.0 X 8.0 X 30.0 Ebony Black Iron Console Table

SKU: 69257

## SOLID IRON CONSTRUCTION

The Timothy is crafted from solid iron, that is durable and sturdy in nature.

The Timothy is a rectangular industrial styled black iron console and sofa table.

#### **EBONY BLACK FINISH**

The Timothy is finished in a dark ebony black color, which adds visual contrast to a room. Fine divots and texture can be found on the console table, giving visual interest to the table and adding to the industrial look and feel.

#### **INDUSTRIAL INSPIRED**

The Timothy has an industrial inspired design to it, with its dark profile and textured surface.

1 Color 1 Size 2 Related Products

**Explore Online** 