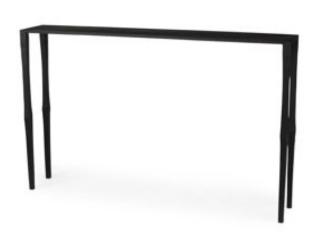

# MFRCANA

Timothy 48.0 X 8.0 X 30.0 Ebony Black Iron Console Table

SKU: 69257

## SOLID IRON CONSTRUCTION

The Timothy is crafted from solid iron, that is durable and sturdy in nature.

The Timothy is a rectangular industrial styled black iron console and sofa table.

#### **EBONY BLACK FINISH**

The Timothy is finished in a dark ebony black color, which adds visual contrast to a room. Fine divots and texture can be found on the console table, giving visual interest to the table and adding to the industrial look and feel.

#### **INDUSTRIAL INSPIRED**

The Timothy has an industrial inspired design to it, with its dark profile and textured surface.

1 Color 1 Size 2 Related Products

**Explore Online** 