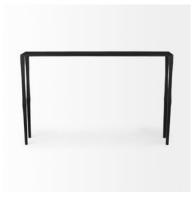

# MFRCANA

Timothy 48.0 X 8.0 X 30.0 Ebony Black Iron Console Table

SKU: 69257

## SOLID IRON CONSTRUCTION

The Timothy is crafted from solid iron, that is durable and sturdy in nature.

The Timothy is a rectangular industrial styled black iron console and sofa table.

#### **EBONY BLACK FINISH**

The Timothy is finished in a dark ebony black color, which adds visual contrast to a room. Fine divots and texture can be found on the console table, giving visual interest to the table and adding to the industrial look and feel.

#### **INDUSTRIAL INSPIRED**

The Timothy has an industrial inspired design to it, with its dark profile and textured surface.

1 Color 1 Size 2 Related Products

**Explore Online** 