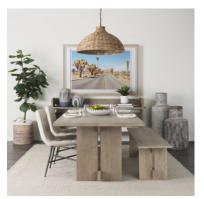

## MERCANA

Aida 84L Light Gray Wood Dining Table

SKU: 69199

#### **STURDY LEGS & BEAM**

The Aida is a sturdy wooden dining table featuring four wide legs which are connected with one long beam in the middle for ample support.

This Aida Dining Table in a classic rectangular shape is crafted of durable Indian mango wood, finished in a light gray tone and fine

#### **SUBTLE TEXTURE**

The Aida is crafted from solid mango wood and finished in a cool light gray tone and fine sandblasted to feature a subtle texture.

#### **INDUSTRIAL INSPIRED**

The designers of the Aida Collection have a minimalist styled home in mind, incorporating clean cut lines and wooden construction that well suit relaxed, contemporary designed dining rooms and living areas.