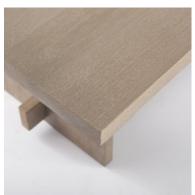

#### **STURDY LEGS & BEAM**

The Aida is a sturdy wooden dining table featuring four wide legs which are connected with one long beam in the middle for ample support.

This Aida Dining Table in a classic rectangular shape is crafted of durable Indian mango wood, finished in a light gray tone and fine

#### **SUBTLE TEXTURE**

The Aida is crafted from solid mango wood and finished in a cool light gray tone and fine sandblasted to feature a subtle texture.

#### **INDUSTRIAL INSPIRED**

The designers of the Aida Collection have a minimalist styled home in mind, incorporating clean cut lines and wooden construction that well suit relaxed, contemporary designed dining rooms and living areas.