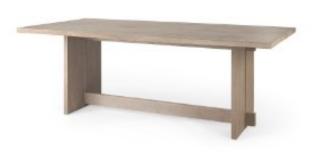

#### **STURDY LEGS & BEAM**

The Aida is a sturdy wooden dining table featuring four wide legs which are connected with one long beam in the middle for ample support.

This Aida Dining Table in a classic rectangular shape is crafted of durable Indian mango wood, finished in a light gray tone and fine

#### **SUBTLE TEXTURE**

The Aida is crafted from solid mango wood and finished in a cool light gray tone and fine sandblasted to feature a subtle texture.

#### **INDUSTRIAL INSPIRED**

The designers of the Aida Collection have a minimalist styled home in mind, incorporating clean cut lines and wooden construction that well suit relaxed, contemporary designed dining rooms and living areas.