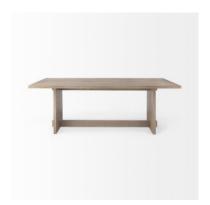

## MERCANA

Aida 84L Light Gray Wood Dining Table

SKU: 69199

#### **STURDY LEGS & BEAM**

The Aida is a sturdy wooden dining table featuring four wide legs which are connected with one long beam in the middle for ample support.

This Aida Dining Table in a classic rectangular shape is crafted of durable Indian mango wood, finished in a light gray tone and fine

#### **SUBTLE TEXTURE**

The Aida is crafted from solid mango wood and finished in a cool light gray tone and fine sandblasted to feature a subtle texture.