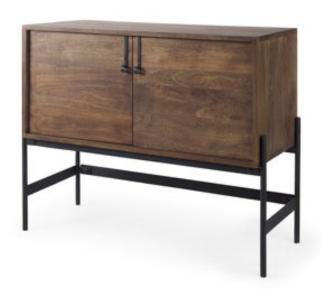

## MERCANA

Glenn 38L x 16W x 30H Dark Brown Wood w/ Black Iron Frame, 2 Door Accent Cabinet **SKU:** 69194

### SOLID WOOD AND METAL CONSTRUCTION

This modern accent cabinet features a Mango wood body with two doors and two interior shelves that run along the length of the cabinet. The body is supported off the floor by a sturdy, iron frame that reduces its visual weight.

#### MODERN INSPIRED DESIGN

Its clean, linear design makes it easy to incorporate the Glenn into no-fuss, modern spaces.