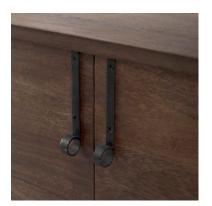

A straightforward accent cabinet furnished with eye-catching hardware

#### **EYE-CATCHING HARDWARE**

The doors are furnished with looped, iron handles - a small detail that packs a big visual punch!