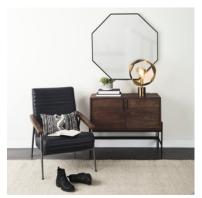

## MERCANA

Glenn 38L x 16W x 30H Dark Brown Wood w/ Black Iron Frame, 2 Door Accent Cabinet **SKU:** 69194

### SOLID WOOD AND METAL CONSTRUCTION

This modern accent cabinet features a Mango wood body with two doors and two interior shelves that run along the length of the cabinet. The body is supported off the floor by a sturdy, iron frame that reduces its visual weight.

## DARK BROWN AND BLACK FINISH

The wood is smooth textured in a dark brown finish that lets its natural character show through. The iron legs have an unfussy, matte black finish.

#### **EYE-CATCHING HARDWARE**

The doors are furnished with looped, iron handles - a small detail that packs a big visual punch!

#### MODERN INSPIRED DESIGN

Its clean, linear design makes it easy to incorporate the Glenn into no-fuss, modern spaces.