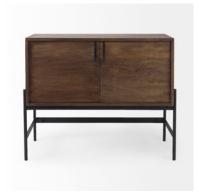

## MERCANA

Glenn 38L x 16W x 30H Dark Brown Wood w/ Black Iron Frame, 2 Door Accent Cabinet **SKU:** 69194

### SOLID WOOD AND METAL CONSTRUCTION

This modern accent cabinet features a Mango wood body with two doors and two interior shelves that run along the length of the cabinet. The body is supported off the floor by a sturdy, iron frame that reduces its visual weight.

## DARK BROWN AND BLACK FINISH

The wood is smooth textured in a dark brown finish that lets its natural character show through. The iron legs have an unfussy, matte black finish.