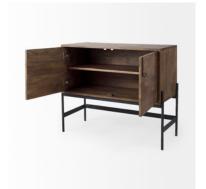

### SOLID WOOD AND METAL CONSTRUCTION

This modern accent cabinet features a Mango wood body with two doors and two interior shelves that run along the length of the cabinet. The body is supported off the floor by a sturdy, iron frame that reduces its visual weight.