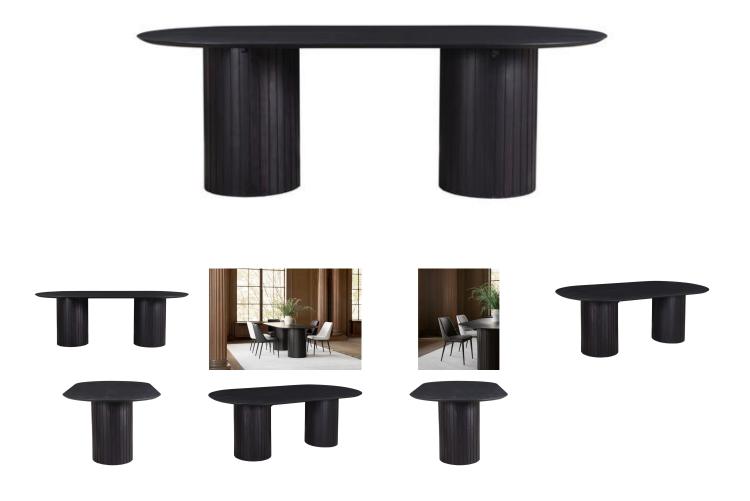

## **POVERA DINING TABLE**

## **OVERVIEW**

A convergence of shape and form, the Povera dining table will serve as the pillar of your dining area. Povera features two large columns supporting an expansive tabletop, their gentle ribbing reminiscent of ripples and waves. With beautifully darkened acacia wood, this dining table uses simple geometry and natural materials to form an experience. Offering bold statement appeal, Povera incorporates the elegance of ratio into your dining area.

- Solid acacia with a black finish
- 2 ribbed pillars support and expansive tabletop
- Please note that no two items are alike, there will be a natural variation between each piece due to the wood's distinct character, grains & knots in each piece of wood
- Some assembly required

## **SPECIFICATIONS**

ITEM CODE

PRODUCT MATERIALS

STYLE

GENERAL DIMENSIONS

SEATING

JD-1045-02

Solid Acacia Wood

Contemporary

86.0" W X 42.0" D X 30.0" H

6