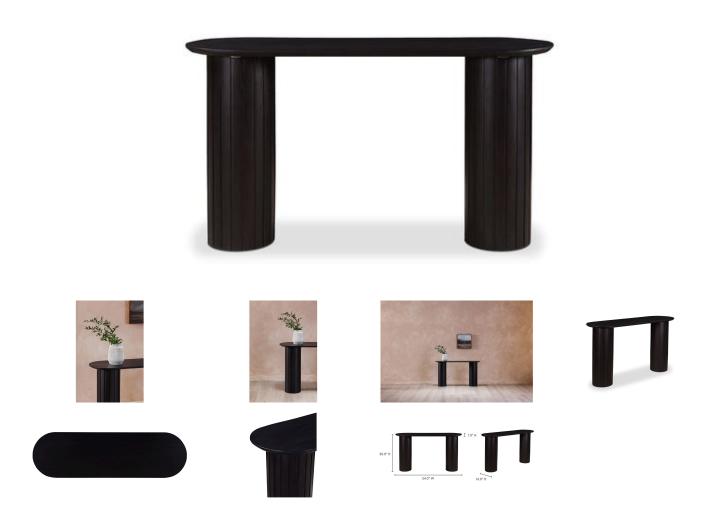

## **POVERA CONSOLE TABLE**

## OVERVIEW

A convergence of shape and form, the Povera console table will serve as the pillar of your entryway or living area. Povera features two large columns supporting an expansive tabletop, their gentle ribbing reminiscent of ripples and waves. With beautifully darkened acacia wood, this console table uses simple geometry and natural materials to form an enchanting experience. Offering bold statement appeal, Povera incorporates the elegance of ratio into your home.

- Solid acacia with a black finish
- 2 ribbed pillars support an expansive tabletop
- Please note that no two items are alike, there will be a natural

variation between each piece due to the wood's distinct character, grains & knots in each piece of wood

## **SPECIFICATIONS**

| ITEM CODE          | JD-1052-02-0      |
|--------------------|-------------------|
| PRODUCT MATERIALS  | Solid Acacia Wood |
| STYLE              | Contemporary      |
| GENERAL DIMENSIONS | 54.0″ W X 16.0″ D |

W X 16.0" D X 30.0" H