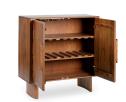

## **OVERVIEW**

Round curved doors in a rich brown tone exude warmth and elegance in the Orson sideboard. Crafted from durable solid Acacia wood, the gentle curvature on the sides effortlessly softens the inherent charm of the hardwood. A thoughtfully designed interior features a convenient removable stem rack for hanging glasses and two reversible wine shelves.

- Solid Acacia wood with MDF used on back featuring Mortise & Tenon wood joinery
- Includes removable wine rack with a capacity for 8 bottles & glass stem rack for 4 pieces
- 2 doors with magnetic door catches open to 2 shelves
- Product is made with kiln dried wood. Solid woods react dynamically to their environment & may swell & crack with changes in humidity & temperature, the kiln-drying process prevents the wood from warping or developing small cracks over time, resulting in highly durable furniture. Kiln-dried wood doesn't require harsh chemical treatments as the heat effectively sanitizes it
- Some assembly required