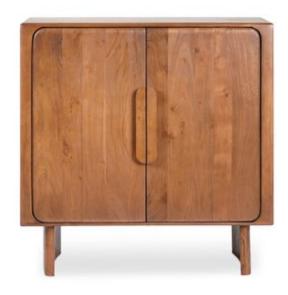

## **ORSON BAR CABINET**

## **OVERVIEW**

Round curved doors in a rich brown tone exude warmth and elegance in the Orson sideboard. Crafted from durable solid Acacia wood, the gentle curvature on the sides effortlessly softens the inherent charm of the hardwood. A thoughtfully designed interior features a convenient removable stem rack for hanging glasses and two reversible wine shelves.