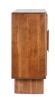

## **ORSON BAR CABINET**

## **OVERVIEW**

Round curved doors in a rich brown tone exude warmth and elegance in the Orson sideboard. Crafted from durable solid Acacia wood, the gentle curvature on the sides effortlessly softens the inherent charm of the hardwood. A thoughtfully designed interior features a convenient removable stem rack for hanging glasses and two reversible wine shelves.