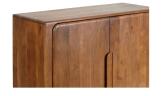

## **OVERVIEW**

Round curved doors in a rich brown tone exude warmth and elegance in the Orson sideboard. Crafted from durable solid Acacia wood, the gentle curvature on the sides effortlessly softens the inherent charm of the hardwood. A thoughtfully designed interior features a convenient removable stem rack for hanging glasses and two reversible wine shelves.

- Solid Acacia wood with MDF used on back featuring Mortise & Tenon wood joinery
- Includes removable wine rack with a capacity for 8 bottles & glass stem rack for 4 pieces
- 2 doors with magnetic door catches open to 2 shelves
- Product is made with kiln dried wood. Solid woods react dynamically to their environment & may swell & crack with changes in humidity & temperature, the kiln-drying process prevents the wood from warping or developing small cracks over time, resulting in highly durable furniture. Kiln-dried wood doesn't require harsh chemical treatments as the heat effectively sanitizes it
- Some assembly required