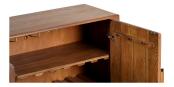

## **OVERVIEW**

Round curved doors in a rich brown tone exude warmth and elegance in the Orson sideboard. Crafted from durable solid Acacia wood, the gentle curvature on the sides effortlessly softens the inherent charm of the hardwood. A thoughtfully designed interior features a convenient removable stem rack for hanging glasses and two reversible wine shelves.

- Solid Acacia wood with MDF used on back featuring Mortise & Tenon wood joinery
- Includes removable wine rack with a capacity for 8 bottles & glass stem rack for 4 pieces
- 2 doors with magnetic door catches open to 2 shelves
- Product is made with kiln dried wood. Solid woods react dynamically to their environment & may swell & crack with changes in humidity & temperature, the kiln-drying process prevents the wood from warping or developing small cracks over time, resulting in highly durable furniture. Kiln-dried wood doesn't require harsh chemical treatments as the heat effectively sanitizes it
- Some assembly required