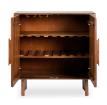

## **OVERVIEW**

Round curved doors in a rich brown tone exude warmth and elegance in the Orson sideboard. Crafted from durable solid Acacia wood, the gentle curvature on the sides effortlessly softens the inherent charm of the hardwood. A thoughtfully designed interior features a convenient removable stem rack for hanging glasses and two reversible wine shelves.

- Solid Acacia wood with MDF used on back featuring Mortise & Tenon wood joinery
- Includes removable wine rack with a capacity for 8 bottles & glass stem rack for 4 pieces
- 2 doors with magnetic door catches open to 2 shelves
- Product is made with kiln dried wood. Solid woods react dynamically to their environment & may swell & crack with changes in humidity & temperature, the kiln-drying process prevents the wood from warping or developing small cracks over time, resulting in highly durable furniture. Kiln-dried wood doesn't require harsh chemical treatments as the heat effectively sanitizes it
- Some assembly required