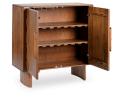

## **OVERVIEW**

Round curved doors in a rich brown tone exude warmth and elegance in the Orson sideboard. Crafted from durable solid Acacia wood, the gentle curvature on the sides effortlessly softens the inherent charm of the hardwood. A thoughtfully designed interior features a convenient removable stem rack for hanging glasses and two reversible wine shelves.

- Solid Acacia wood with MDF used on back featuring Mortise & Tenon wood joinery
- Includes removable wine rack with a capacity for 8 bottles & glass stem rack for 4 pieces
- 2 doors with magnetic door catches open to 2 shelves
- Product is made with kiln dried wood. Solid woods react dynamically to their environment & may swell & crack with changes in humidity & temperature, the kiln-drying process prevents the wood from warping or developing small cracks over time, resulting in highly durable furniture. Kiln-dried wood doesn't require harsh chemical treatments as the heat effectively sanitizes it
- Some assembly required