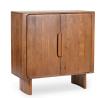

## **OVERVIEW**

Round curved doors in a rich brown tone exude warmth and elegance in the Orson sideboard. Crafted from durable solid Acacia wood, the gentle curvature on the sides effortlessly softens the inherent charm of the hardwood. A thoughtfully designed interior features a convenient removable stem rack for hanging glasses and two reversible wine shelves.

- Solid Acacia wood with MDF used on back featuring Mortise & Tenon wood joinery
- Includes removable wine rack with a capacity for 8 bottles & glass stem rack for 4 pieces
- 2 doors with magnetic door catches open to 2 shelves
- Product is made with kiln dried wood. Solid woods react dynamically to their environment & may swell & crack with changes in humidity & temperature, the kiln-drying process prevents the wood from warping or developing small cracks over time, resulting in highly durable furniture. Kiln-dried wood doesn't require harsh chemical treatments as the heat effectively sanitizes it
- Some assembly required