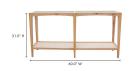

## **Harrington Console Table**

## **OVERVIEW**

Adding texture and visual intrigue with mixed materiality, the Harrington table's lower shelf is made from woven natural cane, while its tempered glass tabletop punctuates its airy design, all supported by a beautifully sculpted solid oak frame. Fine craftsmanship brings a contemporary touch to a rustic feel adding eye-catching allure.

- Solid oak with tempered glass top and natural cane shelf
- Please note that no two items are alike, there will be a natural variation between each piece due to the wood's distinct character, grains & knots in each piece of wood
- Some assembly required

## **SPECIFICATIONS**

ITEM CODE VL-1071-24-0
COLLECTION HARRINGTON

BED SIZE Other Size

PRODUCT MATERIALS Solid Oak, Tempered Glass Top,

Natural Cane Shelf

STYLE Rusti

GENERAL DIMENSIONS 60.0" W X 14.0" D X 31.0" H