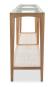

## **Harrington Console Table**

## **OVERVIEW**

Adding texture and visual intrigue with mixed materiality, the Harrington table's lower shelf is made from woven natural cane, while its tempered glass tabletop punctuates its airy design, all supported by a beautifully sculpted solid oak frame. Fine craftsmanship brings a contemporary touch to a rustic feel adding eye-catching allure.

- Solid oak with tempered glass top and natural cane shelf
- Please note that no two items are alike, there will be a natural variation between each piece due to the wood's distinct character, grains & knots in each piece of wood
- Some assembly required