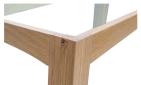

## **OVERVIEW**

Adding texture and visual intrigue with mixed materiality, the Harrington table's lower shelf is made from woven natural cane, while its tempered glass tabletop punctuates its airy design, all supported by a beautifully sculpted solid oak frame. Fine craftsmanship brings a contemporary touch to a rustic feel adding eye-catching allure.

- Solid oak with tempered glass top and natural cane shelf
- Please note that no two items are alike, there will be a natural variation between each piece due to the wood's distinct character, grains & knots in each piece of wood
- Some assembly required