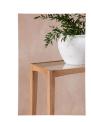

## **Harrington Console Table**

## **OVERVIEW**

Adding texture and visual intrigue with mixed materiality, the Harrington table's lower shelf is made from woven natural cane, while its tempered glass tabletop punctuates its airy design, all supported by a beautifully sculpted solid oak frame. Fine craftsmanship brings a contemporary touch to a rustic feel adding eye-catching allure.