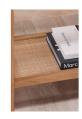

## **OVERVIEW**

Adding texture and visual intrigue with mixed materiality, the Harrington table's lower shelf is made from woven natural cane, while its tempered glass tabletop punctuates its airy design, all supported by a beautifully sculpted solid oak frame. Fine craftsmanship brings a contemporary touch to a rustic feel adding eye-catching allure.

- Solid oak with tempered glass top and natural cane shelf
- Please note that no two items are alike, there will be a natural variation between each piece due to the wood's distinct character, grains & knots in each piece of wood
- Some assembly required