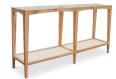

## **Harrington Console Table**

## **OVERVIEW**

Adding texture and visual intrigue with mixed materiality, the Harrington table's lower shelf is made from woven natural cane, while its tempered glass tabletop punctuates its airy design, all supported by a beautifully sculpted solid oak frame. Fine craftsmanship brings a contemporary touch to a rustic feel adding eye-catching allure.

## **SPECIFICATIONS**

ITEM CODE VL-1071-24-0
COLLECTION HARRINGTON

BED SIZE Other Size

PRODUCT MATERIALS Solid Oak, Tempered Glass Top,

Natural Cane Shelf

STYLE Rusti

GENERAL DIMENSIONS 60.0" W X 14.0" D X 31.0" H