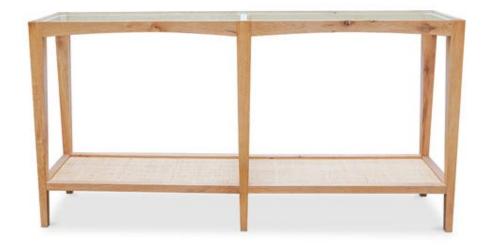

## **Harrington Console Table**

## **OVERVIEW**

Adding texture and visual intrigue with mixed materiality, the Harrington table's lower shelf is made from woven natural cane, while its tempered glass tabletop punctuates its airy design, all supported by a beautifully sculpted solid oak frame. Fine craftsmanship brings a contemporary touch to a rustic feel adding eye-catching allure.

- Solid oak with tempered glass top and natural cane shelf
- Please note that no two items are alike, there will be a natural variation between each piece due to the wood's distinct character, grains & knots in each piece of wood
- Some assembly required

## **SPECIFICATIONS**

ITEM CODE VL-1071-24-0
COLLECTION HARRINGTON

BED SIZE Other Size

PRODUCT MATERIALS Solid Oak, Tempered Glass Top,

Natural Cane Shelf

STYLE Rusti

GENERAL DIMENSIONS 60.0" W X 14.0" D X 31.0" H