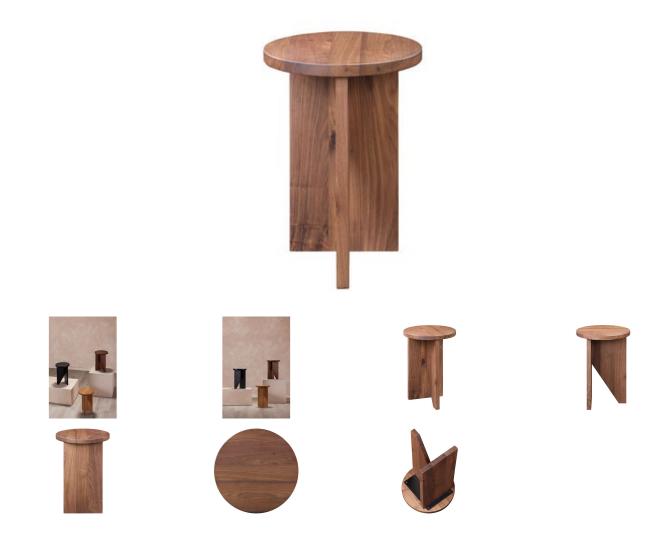

## **GRACE ACCENT TABLE**

## OVERVIEW

Elegant form to set the tone. The Grace accent table is a sculptural, tranquil beauty that will bring effortless calm to your living space. Crafted from solid walnut, the natural splendor of this piece is revealed in bold geometric shapes. The sleek versatility of Grace's design means you can use it as an accent table, an end table, or even a nightstand. Elemental and organic, the Grace accent table is a serene style for your space.

- Solid walnut with a natural finish
- Not intended for outdoor use
- Some assembly required

## SPECIFICATIONS

| ITEM CODE          | BC-1122-03                  |
|--------------------|-----------------------------|
| PRODUCT MATERIALS  | Solid Walnut                |
| STYLE              | Contemporary                |
| GENERAL DIMENSIONS | 14.0″ W X 14.0″ D X 20.0″ H |