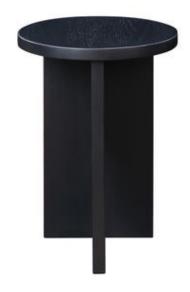

## **GRACE ACCENT TABLE**

## **COLORS:** Black

## **OVERVIEW**

Elegant form to set the tone. The Grace accent table is a sculptural, tranquil beauty that will bring effortless calm to your living space. Crafted from solid black oak, the natural splendor of this piece is revealed in bold geometric shapes. The sleek versatility of Grace's design means you can use it as an accent table, an end table, or even a nightstand. Elemental and organic, the Grace accent table is a serene style for your space.

- Solid oak with a black, semi-gloss finish
- Not intended for outdoor use
- Some assembly required

## **SPECIFICATIONS**

ITEM CODE

PRODUCT MATERIALS

STYLE

GENERAL DIMENSIONS

BC-1122-02

Solid Oak

Contemporary

14.0" W X 14.0" D X 20.0" H