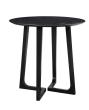

## **OVERVIEW**

Discover sculptural kitchen and dining design with the Godenza collection. A contemporary take on a mid-century modern classic, the Gozenda round counter table is constructed from solid ash with a black, semi-gloss finish. With a look that will last a lifetime, this counter-height table features a uniquely shaped base that lends a more refined, sculptural feel—an ideal design for smaller kitchens or dining rooms.

- Solid white ash with a black, semi-gloss finish
- Circular design with a sculptural base
- Ideal counter height design
- Spacious seating for 4
- Some assembly required

Mid-Century Modern

38.0" W X 38.0" D X 36.0" H

4