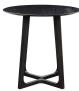

## **GODENZA COUNTER TABLE**

## **OVERVIEW**

Discover sculptural kitchen and dining design with the Godenza collection. A contemporary take on a mid-century modern classic, the Gozenda round counter table is constructed from solid ash with a black, semi-gloss finish. With a look that will last a lifetime, this counter-height table features a uniquely shaped base that lends a more refined, sculptural feel—an ideal design for smaller kitchens or dining rooms.

- Solid white ash with a black, semi-gloss finish
- Circular design with a sculptural base
- Ideal counter height design
- Spacious seating for 4
- Some assembly required