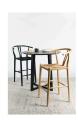

## **OVERVIEW**

Discover sculptural kitchen and dining design with the Godenza collection. A contemporary take on a mid-century modern classic, the Gozenda round counter table is constructed from solid ash with a black, semi-gloss finish. With a look that will last a lifetime, this counter-height table features a uniquely shaped base that lends a more refined, sculptural feel—an ideal design for smaller kitchens or dining rooms.

- Solid white ash with a black, semi-gloss finish
- Circular design with a sculptural base
- Ideal counter height design
- Spacious seating for 4
- Some assembly required

Mid-Century Modern

38.0" W X 38.0" D X 36.0" H

4