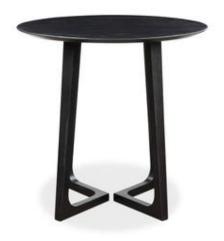

## **GODENZA COUNTER TABLE**

## **OVERVIEW**

Discover sculptural kitchen and dining design with the Godenza collection. A contemporary take on a mid-century modern classic, the Gozenda round counter table is constructed from solid ash with a black, semi-gloss finish. With a look that will last a lifetime, this counter-height table features a uniquely shaped base that lends a more refined, sculptural feel—an ideal design for smaller kitchens or dining rooms.

- Solid white ash with a black, semi-gloss finish
- Circular design with a sculptural base
- Ideal counter height design
- Spacious seating for 4
- Some assembly required